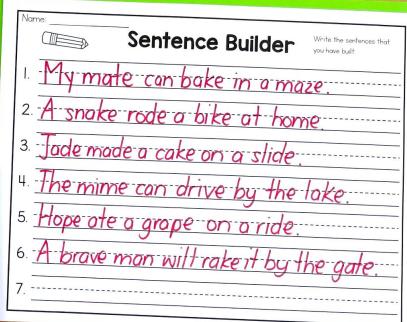

### RECORDING SHEETS INCLUDED

| Name: | Sentence Build | Write the sentences that<br>you have built and draw a<br>picture. | Name:    | Se | entence Build | Write the who, what and where. Then, write the complete sentence. |  |
|-------|----------------|-------------------------------------------------------------------|----------|----|---------------|-------------------------------------------------------------------|--|
| Who   | What           | Where                                                             | Who      | 0  | What          | Where or when?                                                    |  |
|       |                | or when?                                                          |          |    |               |                                                                   |  |
|       |                |                                                                   |          |    |               |                                                                   |  |
|       |                |                                                                   |          |    |               |                                                                   |  |
|       |                |                                                                   | Who      | 0  | What          | Where or when?                                                    |  |
|       |                |                                                                   |          |    |               |                                                                   |  |
|       |                |                                                                   |          |    |               |                                                                   |  |
|       |                | TV VALUE                                                          |          |    |               |                                                                   |  |
| Name: | Sentence Build | ler Write the sentences that you have built.                      | Name:    | Se | entence Build | er Write the sentences that you have built.                       |  |
| I.    |                |                                                                   | I. =     |    |               |                                                                   |  |
| 2.    |                |                                                                   | 2        |    |               |                                                                   |  |
| 3.    |                |                                                                   | 3        |    |               |                                                                   |  |
| 4.    |                |                                                                   | 4        |    |               |                                                                   |  |
| 5.    |                |                                                                   | 5        |    |               |                                                                   |  |
| 6.    |                |                                                                   | 6        |    |               |                                                                   |  |
| 7.    |                | 7                                                                 | 7        |    |               |                                                                   |  |
|       |                |                                                                   | Name:    |    |               |                                                                   |  |
| Name: |                | White the continue of the                                         | IVOPTIO: |    |               | Markette and a second                                             |  |
| Name: | Sentence Build | Write the sentences that you have built and draw a picture.       |          | Se | entence Build | Write the sentences that you have built and draw a picture.       |  |
|       | Sentence Build | White the sentences that you have built and draw a picture.       |          |    | entence Build | er you have built and draw a picture.                             |  |
|       | Sentence Build | Write the sentences that you have built and draw a picture.       |          |    |               | er you have built and draw a picture.                             |  |
|       | Sentence Build | Verte the sertness that you have built and draw a picture.        |          |    |               | er you have built and draw a picture.                             |  |
|       | Sentence Build | Verte the sertences that you have the till draw a gothern.        |          |    |               | er you have built and draw a picture.                             |  |
|       | Sentence Build | Vertile the sentences that you have belt and draw a potture.      |          |    |               | er you have built and draw a picture.                             |  |
|       | Sentence Build | Vertile the sentences that you have belt and draw a porture.      |          |    |               | er you have built and draw o polyre.                              |  |
|       | Sentence Build | Vertile the sentences that you have belt and draw a gothern.      |          |    |               | QL value bull and draw a golden.                                  |  |
| Nome_ |                |                                                                   | Norms    |    |               | er you has bult and draw o polure.                                |  |
|       | Sentence Build |                                                                   |          |    |               | er you has bult and draw o polure.                                |  |
| Nome_ |                | Write a serferce that you beautiful and de are a                  | Norms    |    |               | Company you have built and draw o grature.                        |  |
| Nome_ |                | Write a serferce that you beautiful and de are a                  | Norms    |    |               | Company you have built and draw o grature.                        |  |
| Nome_ |                | Write a serferce that you beautiful and de are a                  | Norms    |    |               | Company you have built and draw o grature.                        |  |
| Nome_ |                | Write a serferce that you beautiful and de are a                  | Norms    |    |               | Company you have built and draw o grature.                        |  |
| Nome_ |                | Write a serferce that you beautiful and de are a                  | Norms    |    |               | Company you have built and draw o grature.                        |  |
| Nome_ |                | Write a serferce that you beautiful and de are a                  | Norms    |    |               | Company you have built and draw o grature.                        |  |