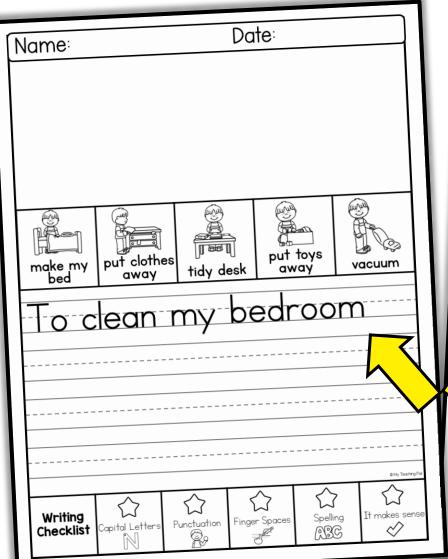

## WRITING TOPICS

| In May                                        | If I were a superhero          |
|-----------------------------------------------|--------------------------------|
| I love my mom because (includes blank option) | If I saw an alien              |
| On the last day of school, I feel             | If I got stranded on an island |
| This year, I have learned                     | If I had a shop, I would sell  |
| This summer I want to                         | A butterfly                    |
| Something I'll miss from this year is         | A ladybug                      |
| My favorite reptile is                        | To make pancakes               |
| My favorite ride is                           | To clean my bedroom            |
| My favorite type of game is                   | To make a craft                |
| At the circus                                 | I would decorate a cake with   |
| At the grocery store                          | My dream vacation would be     |
| At the bank                                   | When I can't sleep             |
| In the ocean                                  | Blank Writing Page             |

#### 25 PROMPTS

Space for a drawing

Picture word bank

Option with and without sentence starter

Option with primary or solid lines

Writing checklist for self-editing

Book cover included

# WITH & WITHOUT TEXT

## PRIMARY & SOLID LINES