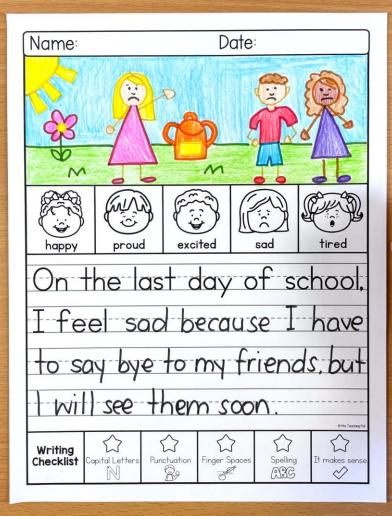

## WRITING TOPICS

| In May                                        | If I were a superhero          |
|-----------------------------------------------|--------------------------------|
| I love my mom because (includes blank option) | If I saw an alien              |
| On the last day of school, I feel             | If I got stranded on an island |
| This year, I have learned                     | If I had a shop, I would sell  |
| This summer I want to                         | A butterfly                    |
| Something I'll miss from this year is         | A ladybug                      |
| My favorite reptile is                        | To make pancakes               |
| My favorite ride is                           | To clean my bedroom            |
| My favorite type of game is                   | To make a craft                |
| At the circus                                 | I would decorate a cake with   |
| At the grocery store                          | My dream vacation would be     |
| At the bank                                   | When I can't sleep             |
| In the ocean                                  | Blank Writing Page             |

### INCLUDES A BOOK COVER

Includes a writing checklist students to selfcheck their work.

#### 25 PROMPTS

Space for a drawing

Picture word bank

Option with and without sentence starter

Option with primary or solid lines

Writing checklist for self-editing

Book cover included