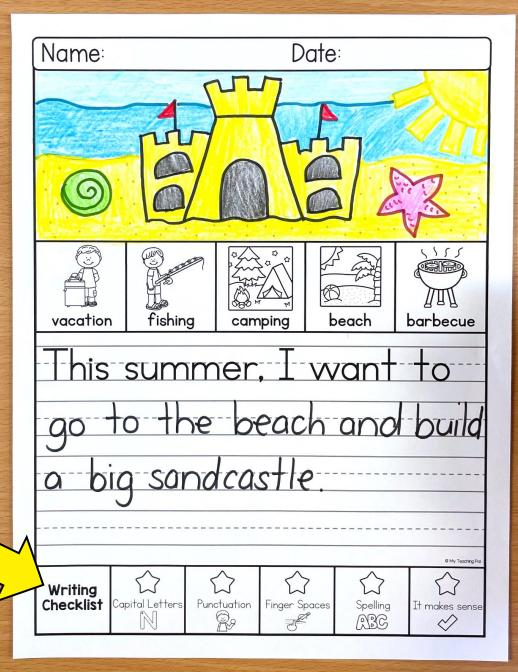

## WRITING TOPICS

| In May                                        | If I were a superhero          |
|-----------------------------------------------|--------------------------------|
| I love my mom because (includes blank option) | If I saw an alien              |
| On the last day of school, I feel             | If I got stranded on an island |
| This year, I have learned                     | If I had a shop, I would sell  |
| This summer I want to                         | A butterfly                    |
| Something I'll miss from this year is         | A ladybug                      |
| My favorite reptile is                        | To make pancakes               |
| My favorite ride is                           | To clean my bedroom            |
| My favorite type of game is                   | To make a craft                |
| At the circus                                 | I would decorate a cake with   |
| At the grocery store                          | My dream vacation would be     |
| At the bank                                   | When I can't sleep             |
| In the ocean                                  | Blank Writing Page             |

#### 25 PROMPTS

Space for a drawing

Picture word bank

Option with and without sentence starter

Option with primary or solid lines

Writing checklist for self-editing

Book cover included