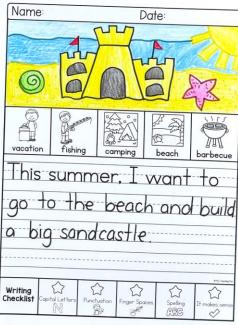

## WRITING TOPICS

| In May                                        | If I were a superhero          |
|-----------------------------------------------|--------------------------------|
| I love my mom because (includes blank option) | If I saw an alien              |
| On the last day of school, I feel             | If I got stranded on an island |
| This year, I have learned                     | If I had a shop, I would sell  |
| This summer I want to                         | A butterfly                    |
| Something I'll miss from this year is         | A ladybug                      |
| My favorite reptile is                        | To make pancakes               |
| My favorite ride is                           | To clean my bedroom            |
| My favorite type of game is                   | To make a craft                |
| At the circus                                 | I would decorate a cake with   |
| At the grocery store                          | My dream vacation would be     |
| At the bank                                   | When I can't sleep             |
| In the ocean                                  | Blank Writing Page             |

#### 25 PROMPTS

Space for a drawing

Picture word bank

Option with and without sentence starter

Option with primary or solid lines

Writing checklist for self-editing

Book cover included