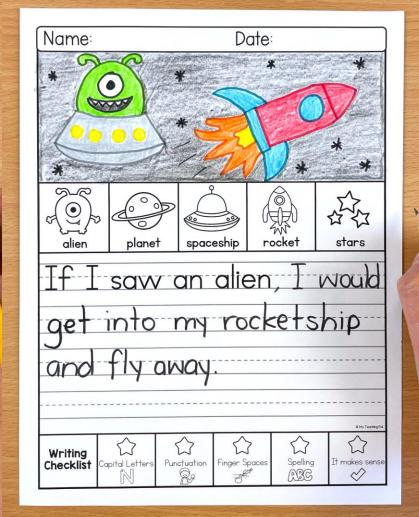

## WRITING TOPICS

| In May                                        | If I were a superhero          |
|-----------------------------------------------|--------------------------------|
| I love my mom because (includes blank option) | If I saw an alien              |
| On the last day of school, I feel             | If I got stranded on an island |
| This year, I have learned                     | If I had a shop, I would sell  |
| This summer I want to                         | A butterfly                    |
| Something I'll miss from this year is         | A ladybug                      |
| My favorite reptile is                        | To make pancakes               |
| My favorite ride is                           | To clean my bedroom            |
| My favorite type of game is                   | To make a craft                |
| At the circus                                 | I would decorate a cake with   |
| At the grocery store                          | My dream vacation would be     |
| At the bank                                   | When I can't sleep             |
| In the ocean                                  | Blank Writing Page             |

#### 25 PROMPTS

Space for a drawing

Picture word bank

Option with and without sentence starter

Option with primary or solid lines

Writing checklist for self-editing

Book cover included