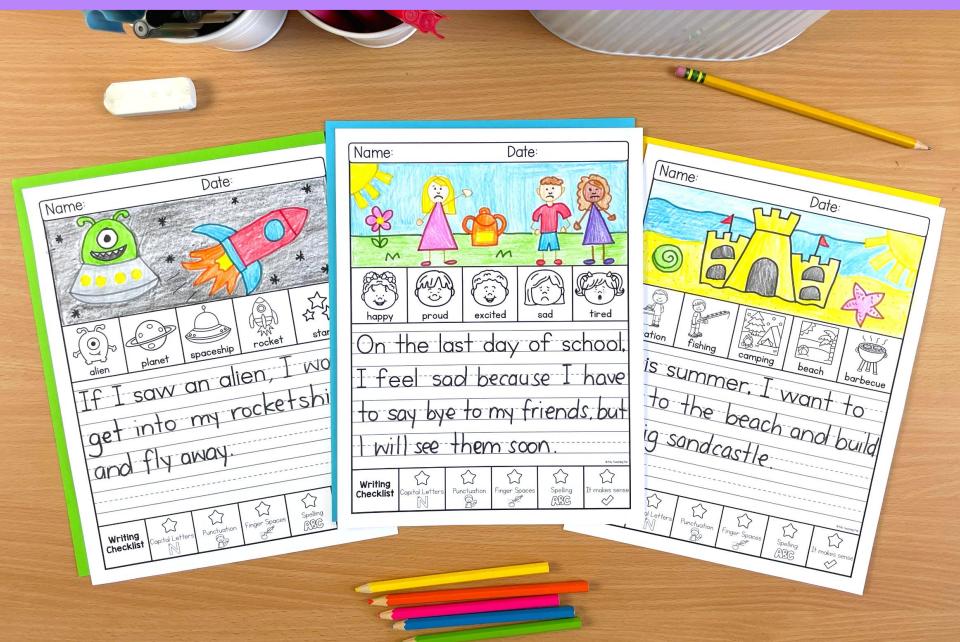

## WRITING TOPICS

| In May                                        | If I were a superhero          |
|-----------------------------------------------|--------------------------------|
| I love my mom because (includes blank option) | If I saw an alien              |
| On the last day of school, I feel             | If I got stranded on an island |
| This year, I have learned                     | If I had a shop, I would sell  |
| This summer I want to                         | A butterfly                    |
| Something I'll miss from this year is         | A ladybug                      |
| My favorite reptile is                        | To make pancakes               |
| My favorite ride is                           | To clean my bedroom            |
| My favorite type of game is                   | To make a craft                |
| At the circus                                 | I would decorate a cake with   |
| At the grocery store                          | My dream vacation would be     |
| At the bank                                   | When I can't sleep             |
| In the ocean                                  | Blank Writing Page             |

### INCLUDES A BOOK COVER

Includes a writing checklist students to selfcheck their work.

#### 25 PROMPTS

Space for a drawing

Picture word bank

Option with and without sentence starter

Option with primary or solid lines

Writing checklist for self-editing

Book cover included