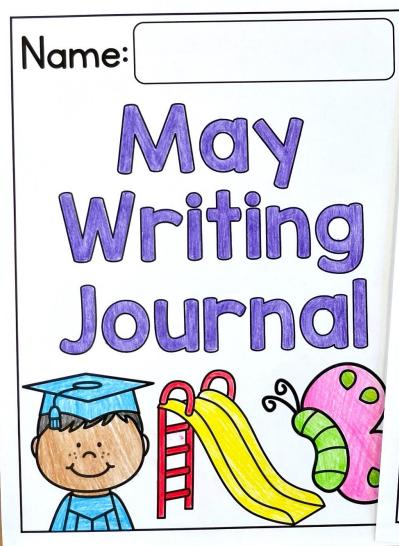

### INCLUDES A BOOK COVER

Includes a writing checklist students to selfcheck their work.