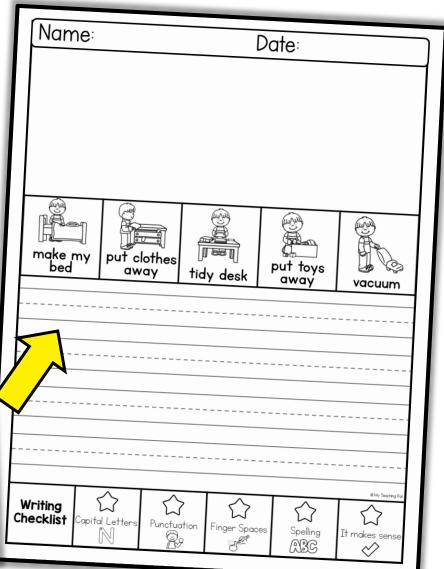

## WRITING TOPICS

| In May                                        | If I were a superhero          |
|-----------------------------------------------|--------------------------------|
| I love my mom because (includes blank option) | If I saw an alien              |
| On the last day of school, I feel             | If I got stranded on an island |
| This year, I have learned                     | If I had a shop, I would sell  |
| This summer I want to                         | A butterfly                    |
| Something I'll miss from this year is         | A ladybug                      |
| My favorite reptile is                        | To make pancakes               |
| My favorite ride is                           | To clean my bedroom            |
| My favorite type of game is                   | To make a craft                |
| At the circus                                 | I would decorate a cake with   |
| At the grocery store                          | My dream vacation would be     |
| At the bank                                   | When I can't sleep             |
| In the ocean                                  | Blank Writing Page             |

#### 25 PROMPTS

Space for a drawing

Picture word bank

Option with and without sentence starter

Option with primary or solid lines

Writing checklist for self-editing

Book cover included

# WITH & WITHOUT TEXT

## PRIMARY & SOLID LINES