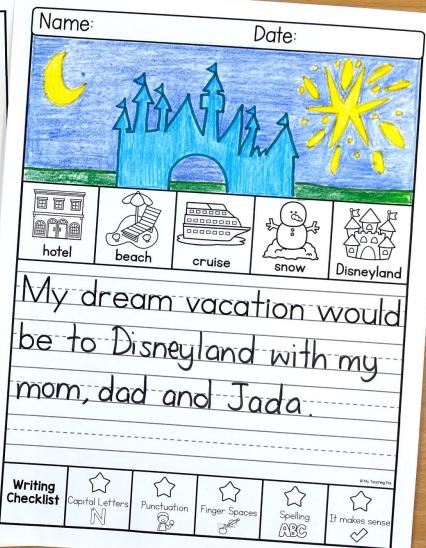

## WRITING TOPICS

| In May                                        | If I were a superhero          |
|-----------------------------------------------|--------------------------------|
| I love my mom because (includes blank option) | If I saw an alien              |
| On the last day of school, I feel             | If I got stranded on an island |
| This year, I have learned                     | If I had a shop, I would sell  |
| This summer I want to                         | A butterfly                    |
| Something I'll miss from this year is         | A ladybug                      |
| My favorite reptile is                        | To make pancakes               |
| My favorite ride is                           | To clean my bedroom            |
| My favorite type of game is                   | To make a craft                |
| At the circus                                 | I would decorate a cake with   |
| At the grocery store                          | My dream vacation would be     |
| At the bank                                   | When I can't sleep             |
| In the ocean                                  | Blank Writing Page             |

#### 25 PROMPTS

Space for a drawing

Picture word bank

Option with and without sentence starter

Option with primary or solid lines

Writing checklist for self-editing

Book cover included