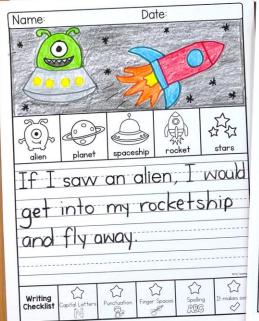

## WRITING TOPICS

| In May                                        | If I were a superhero          |
|-----------------------------------------------|--------------------------------|
| I love my mom because (includes blank option) | If I saw an alien              |
| On the last day of school, I feel             | If I got stranded on an island |
| This year, I have learned                     | If I had a shop, I would sell  |
| This summer I want to                         | A butterfly                    |
| Something I'll miss from this year is         | A ladybug                      |
| My favorite reptile is                        | To make pancakes               |
| My favorite ride is                           | To clean my bedroom            |
| My favorite type of game is                   | To make a craft                |
| At the circus                                 | I would decorate a cake with   |
| At the grocery store                          | My dream vacation would be     |
| At the bank                                   | When I can't sleep             |
| In the ocean                                  | Blank Writing Page             |

#### 25 PROMPTS

Space for a drawing

Picture word bank

Option with and without sentence starter

Option with primary or solid lines

Writing checklist for self-editing

Book cover included