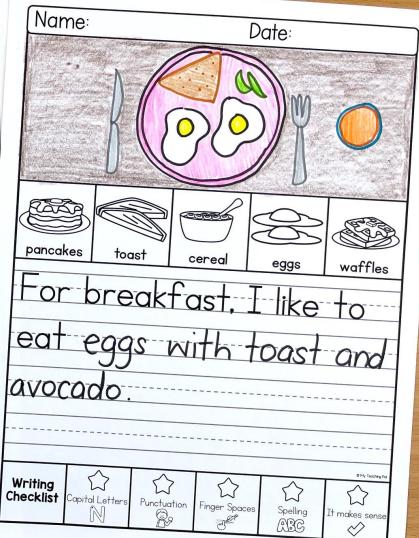

## WRITING TOPICS

| In April                                    | At a farm                        |
|---------------------------------------------|----------------------------------|
| On Spring Break I                           | If I could talk to animals       |
| On Earth Day                                | If I lived in a castle           |
| My favorite thing about spring is           | A frog                           |
| When it's windy                             | A bee                            |
| In the spring, I like to wear               | To fly a kite                    |
| A trick I would play on April Fool's Day is | To grow a plant                  |
| I can recycle                               | A construction worker            |
| I can look after the Earth by               | Recess should be longer because  |
| My favorite shoes are                       | I love our classroom because     |
| My favorite insect is                       | For breakfast, I like to eat     |
| At a birthday party                         | One thing I love about myself is |
| In the garden                               | Blank Writing Page               |

#### 25 PROMPTS

Space for a drawing

Picture word bank

Option with and without writing prompt

Option with primary or solid lines

Writing checklist for self-editing

Book cover included