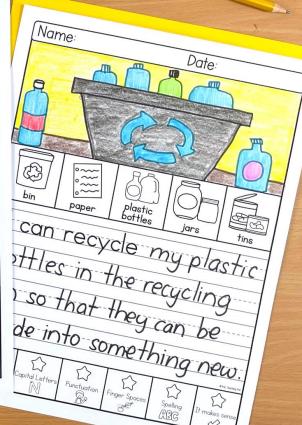

## WRITING TOPICS

| In April                                    | At a farm                        |
|---------------------------------------------|----------------------------------|
| On Spring Break I                           | If I could talk to animals       |
| On Earth Day                                | If I lived in a castle           |
| My favorite thing about spring is           | A frog                           |
| When it's windy                             | A bee                            |
| In the spring, I like to wear               | To fly a kite                    |
| A trick I would play on April Fool's Day is | To grow a plant                  |
| I can recycle                               | A construction worker            |
| I can look after the Earth by               | Recess should be longer because  |
| My favorite shoes are                       | I love our classroom because     |
| My favorite insect is                       | For breakfast, I like to eat     |
| At a birthday party                         | One thing I love about myself is |
| In the garden                               | Blank Writing Page               |

#### 25 PROMPTS

Space for a drawing

Picture word bank

Option with and without writing prompt

Option with primary or solid lines

Writing checklist for self-editing

Book cover included