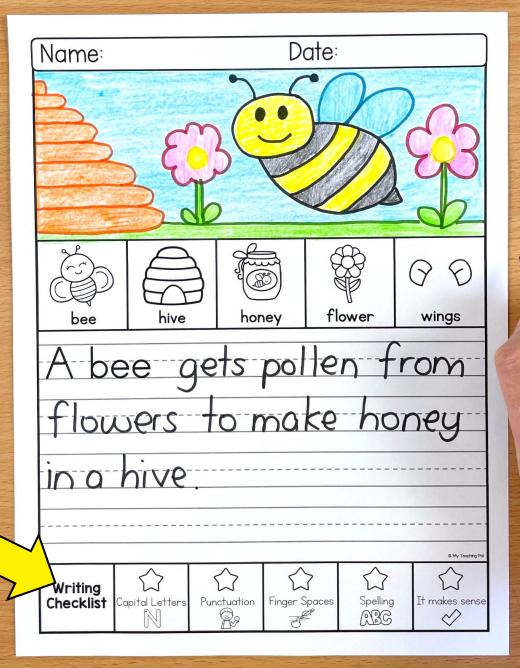

### INCLUDES A BOOK COVER

Includes a writing checklist for students to selfcheck their work.

#### 25 PROMPTS

Space for a drawing

Picture word bank

Option with and without writing prompt

Option with primary or solid lines

Writing checklist for self-editing

Book cover included