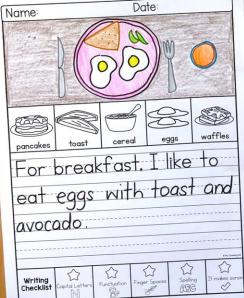

## WRITING TOPICS

| In April                                    | At a farm                        |
|---------------------------------------------|----------------------------------|
| On Spring Break I                           | If I could talk to animals       |
| On Earth Day                                | If I lived in a castle           |
| My favorite thing about spring is           | A frog                           |
| When it's windy                             | A bee                            |
| In the spring, I like to wear               | To fly a kite                    |
| A trick I would play on April Fool's Day is | To grow a plant                  |
| I can recycle                               | A construction worker            |
| I can look after the Earth by               | Recess should be longer because  |
| My favorite shoes are                       | I love our classroom because     |
| My favorite insect is                       | For breakfast, I like to eat     |
| At a birthday party                         | One thing I love about myself is |
| In the garden                               | Blank Writing Page               |