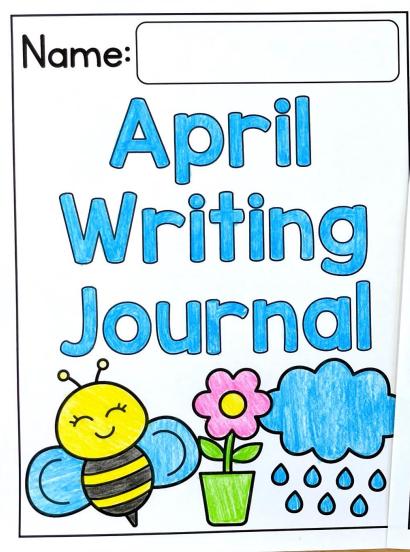

### INCLUDES A BOOK COVER

Includes a writing checklist for students to selfcheck their work.