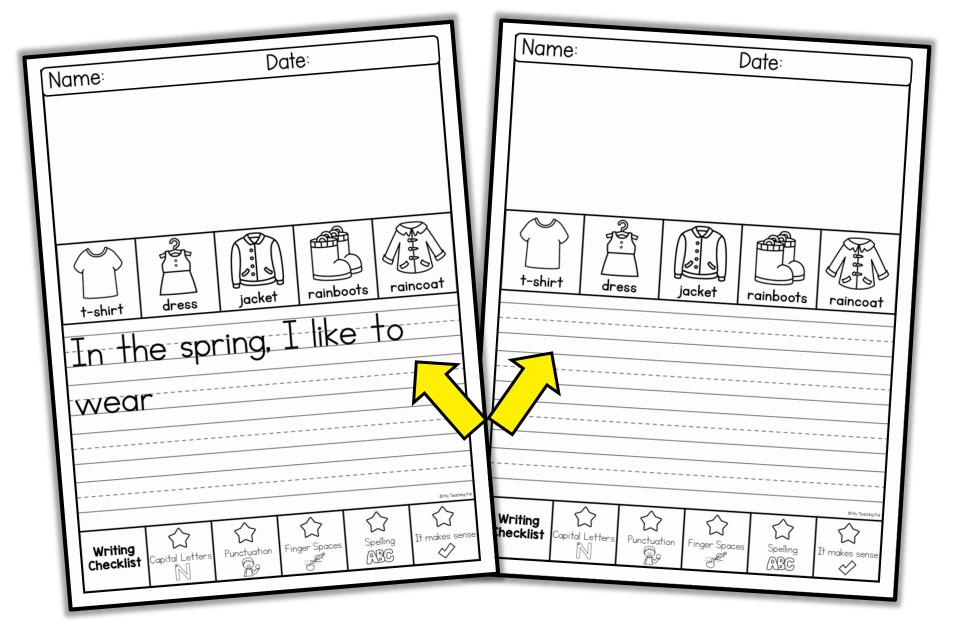

## WRITING TOPICS

| In April                                    | At a farm                        |
|---------------------------------------------|----------------------------------|
| On Spring Break I                           | If I could talk to animals       |
| On Earth Day                                | If I lived in a castle           |
| My favorite thing about spring is           | A frog                           |
| When it's windy                             | A bee                            |
| In the spring, I like to wear               | To fly a kite                    |
| A trick I would play on April Fool's Day is | To grow a plant                  |
| I can recycle                               | A construction worker            |
| I can look after the Earth by               | Recess should be longer because  |
| My favorite shoes are                       | I love our classroom because     |
| My favorite insect is                       | For breakfast, I like to eat     |
| At a birthday party                         | One thing I love about myself is |
| In the garden                               | Blank Writing Page               |

# WITH & WITHOUT TEXT

## PRIMARY & SOLID LINES