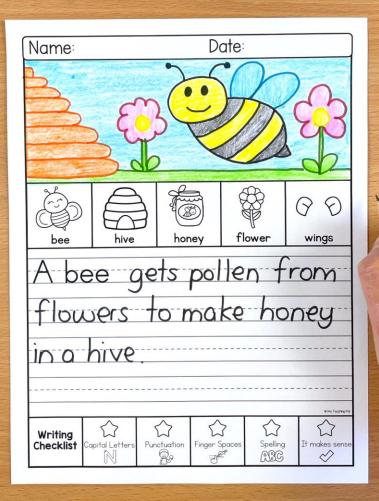

### INCLUDES A BOOK COVER

Includes a writing checklist for students to selfcheck their work.

#### 25 PROMPTS

Space for a drawing

Picture word bank

Option with and without writing prompt

Option with primary or solid lines

Writing checklist for self-editing

Book cover included