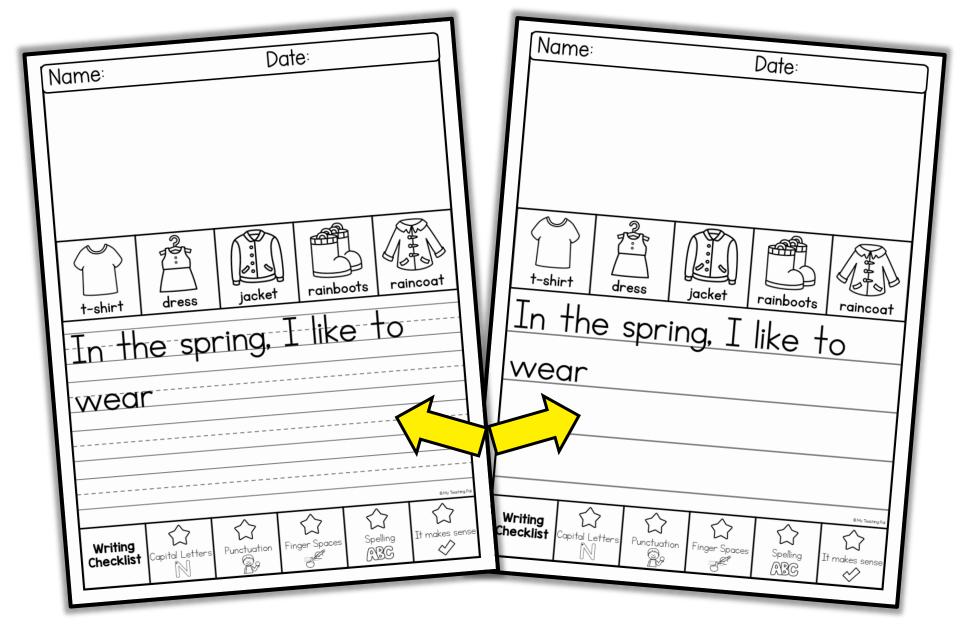

## WRITING TOPICS

| In April                                    | At a farm                        |
|---------------------------------------------|----------------------------------|
| On Spring Break I                           | If I could talk to animals       |
| On Earth Day                                | If I lived in a castle           |
| My favorite thing about spring is           | A frog                           |
| When it's windy                             | A bee                            |
| In the spring, I like to wear               | To fly a kite                    |
| A trick I would play on April Fool's Day is | To grow a plant                  |
| I can recycle                               | A construction worker            |
| I can look after the Earth by               | Recess should be longer because  |
| My favorite shoes are                       | I love our classroom because     |
| My favorite insect is                       | For breakfast, I like to eat     |
| At a birthday party                         | One thing I love about myself is |
| In the garden                               | Blank Writing Page               |

### INCLUDES A BOOK COVER

Includes a writing checklist for students to selfcheck their work.

# WITH & WITHOUT TEXT

## PRIMARY & SOLID LINES