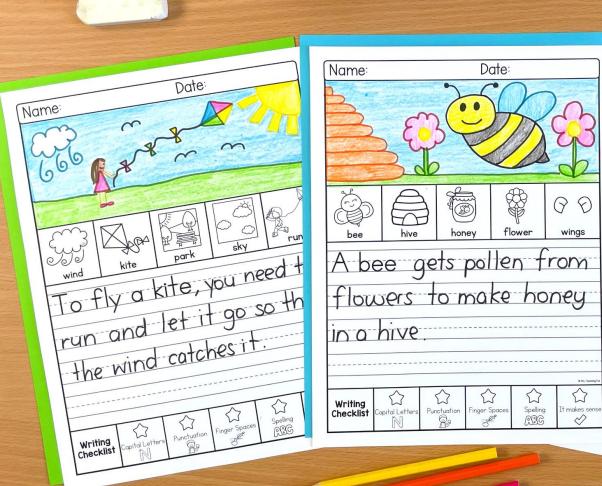

## WRITING TOPICS

| In April                                    | At a farm                        |
|---------------------------------------------|----------------------------------|
| On Spring Break I                           | If I could talk to animals       |
| On Earth Day                                | If I lived in a castle           |
| My favorite thing about spring is           | A frog                           |
| When it's windy                             | A bee                            |
| In the spring, I like to wear               | To fly a kite                    |
| A trick I would play on April Fool's Day is | To grow a plant                  |
| I can recycle                               | A construction worker            |
| I can look after the Earth by               | Recess should be longer because  |
| My favorite shoes are                       | I love our classroom because     |
| My favorite insect is                       | For breakfast, I like to eat     |
| At a birthday party                         | One thing I love about myself is |
| In the garden                               | Blank Writing Page               |

### INCLUDES A BOOK COVER

Includes a writing checklist for students to selfcheck their work.

#### 25 PROMPTS

Space for a drawing

Picture word bank

Option with and without writing prompt

Option with primary or solid lines

Writing checklist for self-editing

Book cover included