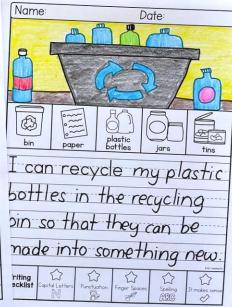

## WRITING TOPICS

| In April                                    | At a farm                        |
|---------------------------------------------|----------------------------------|
| On Spring Break I                           | If I could talk to animals       |
| On Earth Day                                | If I lived in a castle           |
| My favorite thing about spring is           | A frog                           |
| When it's windy                             | A bee                            |
| In the spring, I like to wear               | To fly a kite                    |
| A trick I would play on April Fool's Day is | To grow a plant                  |
| I can recycle                               | A construction worker            |
| I can look after the Earth by               | Recess should be longer because  |
| My favorite shoes are                       | I love our classroom because     |
| My favorite insect is                       | For breakfast, I like to eat     |
| At a birthday party                         | One thing I love about myself is |
| In the garden                               | Blank Writing Page               |