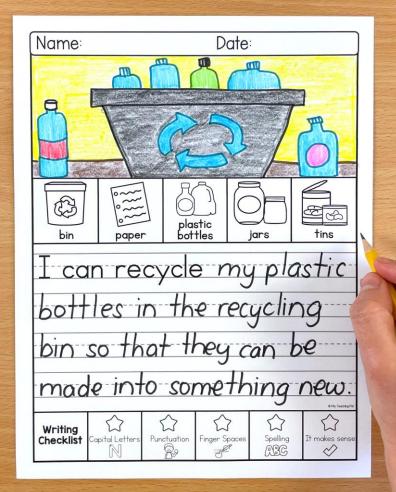

## WRITING TOPICS

| In April                                    | At a farm                        |
|---------------------------------------------|----------------------------------|
| On Spring Break I                           | If I could talk to animals       |
| On Earth Day                                | If I lived in a castle           |
| My favorite thing about spring is           | A frog                           |
| When it's windy                             | A bee                            |
| In the spring, I like to wear               | To fly a kite                    |
| A trick I would play on April Fool's Day is | To grow a plant                  |
| I can recycle                               | A construction worker            |
| I can look after the Earth by               | Recess should be longer because  |
| My favorite shoes are                       | I love our classroom because     |
| My favorite insect is                       | For breakfast, I like to eat     |
| At a birthday party                         | One thing I love about myself is |
| In the garden                               | Blank Writing Page               |

#### 25 PROMPTS

Space for a drawing

Picture word bank

Option with and without writing prompt

Option with primary or solid lines

Writing checklist for self-editing

Book cover included