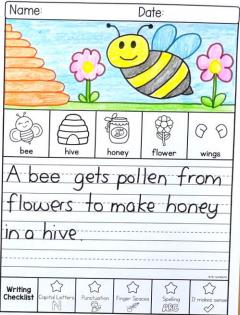

## WRITING TOPICS

| In April                                    | At a farm                        |
|---------------------------------------------|----------------------------------|
| On Spring Break I                           | If I could talk to animals       |
| On Earth Day                                | If I lived in a castle           |
| My favorite thing about spring is           | A frog                           |
| When it's windy                             | A bee                            |
| In the spring, I like to wear               | To fly a kite                    |
| A trick I would play on April Fool's Day is | To grow a plant                  |
| I can recycle                               | A construction worker            |
| I can look after the Earth by               | Recess should be longer because  |
| My favorite shoes are                       | I love our classroom because     |
| My favorite insect is                       | For breakfast, I like to eat     |
| At a birthday party                         | One thing I love about myself is |
| In the garden                               | Blank Writing Page               |