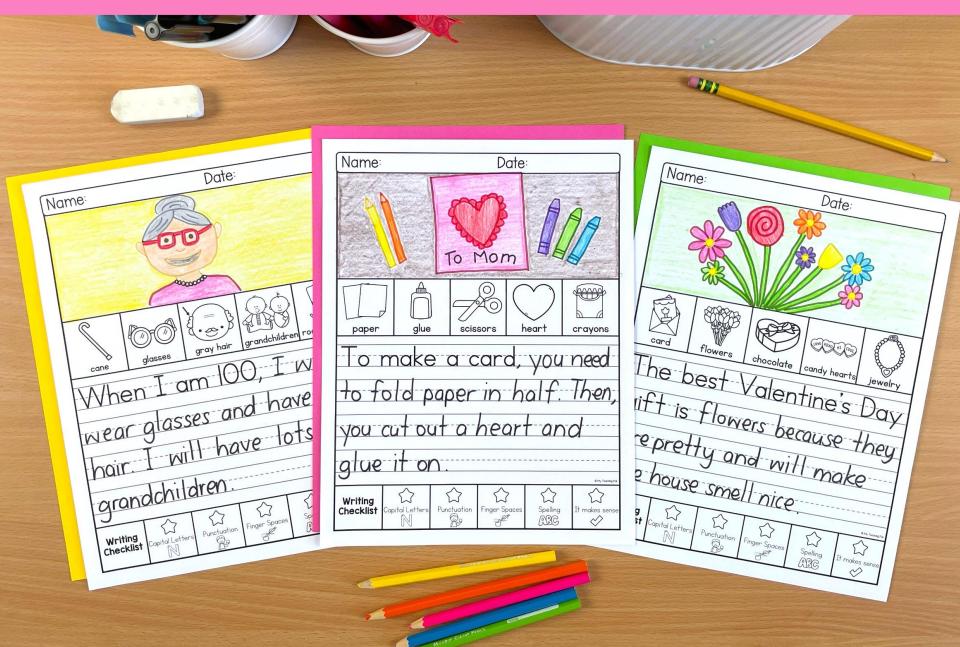

## WRITING TOPICS

| In February                            | If I had a pet groundhog     |  |
|----------------------------------------|------------------------------|--|
| On Valentine's Day                     | If I were invisible          |  |
| I love                                 | A rabbit                     |  |
| A part of me I love is                 | A bear                       |  |
| The best Valentine's Day gift is       | To make a card               |  |
| On the 100 <sup>th</sup> day of school | To make soup                 |  |
| When I am 100                          | To clean my teeth            |  |
| If I had \$100                         | The president                |  |
| My favorite sandwich                   | A dentist                    |  |
| My favorite sport is                   | After school                 |  |
| My favorite Australian animal is       | Some chores I do at home are |  |
| At the toy store                       | When I lost my tooth         |  |
| At a hair salon                        | Blank Writing Page           |  |

#### 25 PROMPTS

Space for a drawing

Picture word bank

Option with and without writing prompt

Option with primary or solid lines

Writing checklist for self-editing

Book cover included