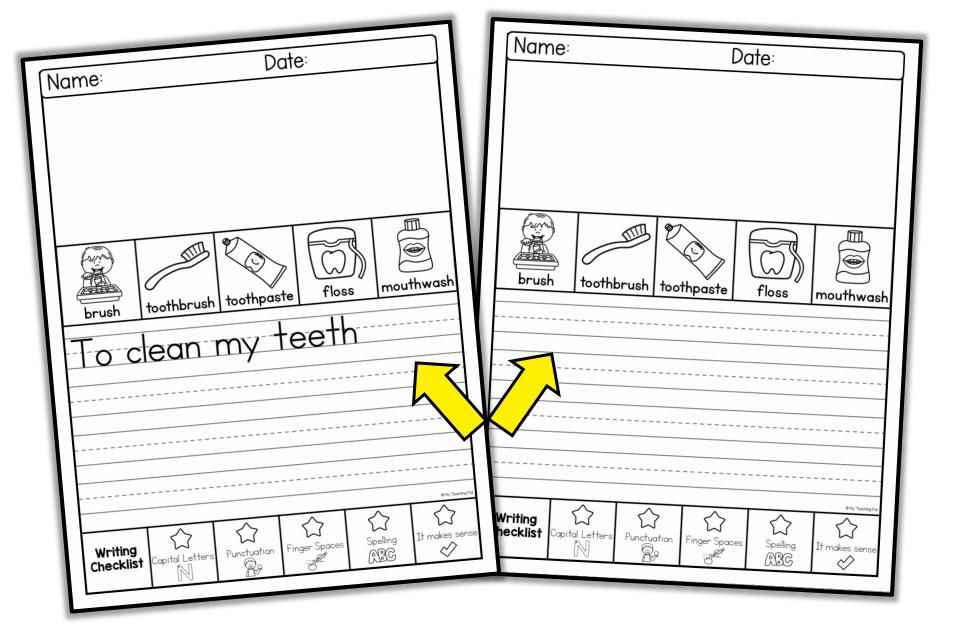

#### 25 PROMPTS

Space for a drawing

Picture word bank

Option with and without writing prompt

Option with primary or solid lines

Writing checklist for self-editing

Book cover included

# WITH & WITHOUT TEXT

## PRIMARY & SOLID LINES