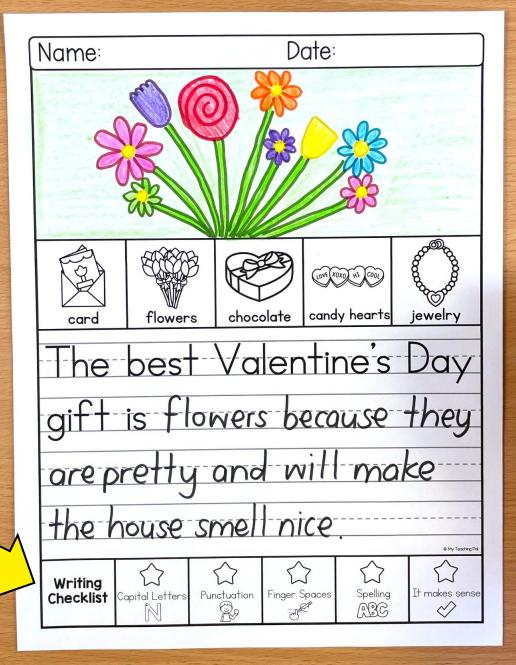

## WRITING TOPICS

| In February                            | If I had a pet groundhog     |  |
|----------------------------------------|------------------------------|--|
| On Valentine's Day                     | If I were invisible          |  |
| I love                                 | A rabbit                     |  |
| A part of me I love is                 | A bear                       |  |
| The best Valentine's Day gift is       | To make a card               |  |
| On the 100 <sup>th</sup> day of school | To make soup                 |  |
| When I am 100                          | To clean my teeth            |  |
| If I had \$100                         | The president                |  |
| My favorite sandwich                   | A dentist                    |  |
| My favorite sport is                   | After school                 |  |
| My favorite Australian animal is       | Some chores I do at home are |  |
| At the toy store                       | When I lost my tooth         |  |
| At a hair salon                        | Blank Writing Page           |  |

#### 25 PROMPTS

Space for a drawing

Picture word bank

Option with and without writing prompt

Option with primary or solid lines

Writing checklist for self-editing

Book cover included