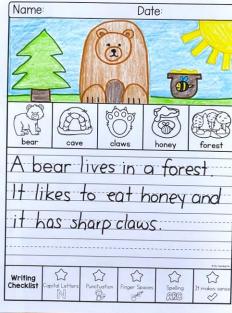

## WRITING TOPICS

| In February                            | If I had a pet groundhog     |  |
|----------------------------------------|------------------------------|--|
| On Valentine's Day                     | If I were invisible          |  |
| I love                                 | A rabbit                     |  |
| A part of me I love is                 | A bear                       |  |
| The best Valentine's Day gift is       | To make a card               |  |
| On the 100 <sup>th</sup> day of school | To make soup                 |  |
| When I am 100                          | To clean my teeth            |  |
| If I had \$100                         | The president                |  |
| My favorite sandwich                   | A dentist                    |  |
| My favorite sport is                   | After school                 |  |
| My favorite Australian animal is       | Some chores I do at home are |  |
| At the toy store                       | When I lost my tooth         |  |
| At a hair salon                        | Blank Writing Page           |  |

### INCLUDES A BOOK COVER

Includes a writing checklist students to selfcheck their work.