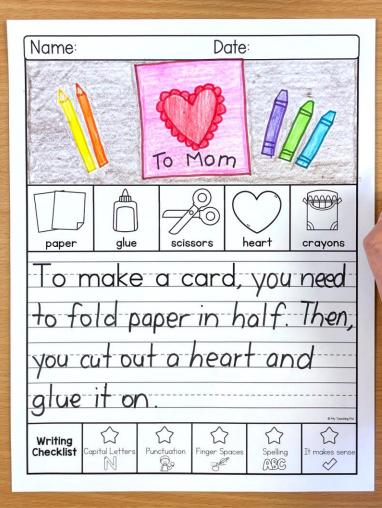

## WRITING TOPICS

| In February                            | If I had a pet groundhog     |  |
|----------------------------------------|------------------------------|--|
| On Valentine's Day                     | If I were invisible          |  |
| I love                                 | A rabbit                     |  |
| A part of me I love is                 | A bear                       |  |
| The best Valentine's Day gift is       | To make a card               |  |
| On the 100 <sup>th</sup> day of school | To make soup                 |  |
| When I am 100                          | To clean my teeth            |  |
| If I had \$100                         | The president                |  |
| My favorite sandwich                   | A dentist                    |  |
| My favorite sport is                   | After school                 |  |
| My favorite Australian animal is       | Some chores I do at home are |  |
| At the toy store                       | When I lost my tooth         |  |
| At a hair salon                        | Blank Writing Page           |  |

#### 25 PROMPTS

Space for a drawing

Picture word bank

Option with and without writing prompt

Option with primary or solid lines

Writing checklist for self-editing

Book cover included

### EXTRA WRITING PAGES

|         | Dutai             |
|---------|-------------------|
| Name:   | Date:             |
| TVATTIO |                   |
|         |                   |
|         |                   |
|         |                   |
|         |                   |
|         |                   |
|         |                   |
|         |                   |
|         |                   |
|         |                   |
|         |                   |
|         |                   |
|         |                   |
|         |                   |
|         |                   |
|         |                   |
|         |                   |
|         |                   |
|         |                   |
|         |                   |
|         | g (-ty, Text/Freg |
|         |                   |