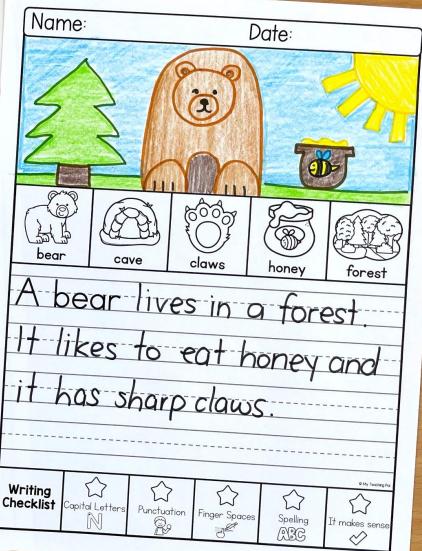

## WRITING TOPICS

| In February                            | If I had a pet groundhog     |  |
|----------------------------------------|------------------------------|--|
| On Valentine's Day                     | If I were invisible          |  |
| I love                                 | A rabbit                     |  |
| A part of me I love is                 | A bear                       |  |
| The best Valentine's Day gift is       | To make a card               |  |
| On the 100 <sup>th</sup> day of school | To make soup                 |  |
| When I am 100                          | To clean my teeth            |  |
| If I had \$100                         | The president                |  |
| My favorite sandwich                   | A dentist                    |  |
| My favorite sport is                   | After school                 |  |
| My favorite Australian animal is       | Some chores I do at home are |  |
| At the toy store                       | When I lost my tooth         |  |
| At a hair salon                        | Blank Writing Page           |  |

#### 25 PROMPTS

Space for a drawing

Picture word bank

Option with and without writing prompt

Option with primary or solid lines

Writing checklist for self-editing

Book cover included