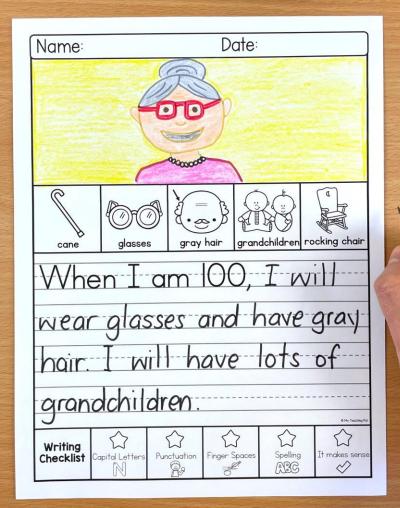

## WRITING TOPICS

| In February                            | If I had a pet groundhog     |  |
|----------------------------------------|------------------------------|--|
| On Valentine's Day                     | If I were invisible          |  |
| I love                                 | A rabbit                     |  |
| A part of me I love is                 | A bear                       |  |
| The best Valentine's Day gift is       | To make a card               |  |
| On the 100 <sup>th</sup> day of school | To make soup                 |  |
| When I am 100                          | To clean my teeth            |  |
| If I had \$100                         | The president                |  |
| My favorite sandwich                   | A dentist                    |  |
| My favorite sport is                   | After school                 |  |
| My favorite Australian animal is       | Some chores I do at home are |  |
| At the toy store                       | When I lost my tooth         |  |
| At a hair salon                        | Blank Writing Page           |  |

#### 25 PROMPTS

Space for a drawing

Picture word bank

Option with and without writing prompt

Option with primary or solid lines

Writing checklist for self-editing

Book cover included