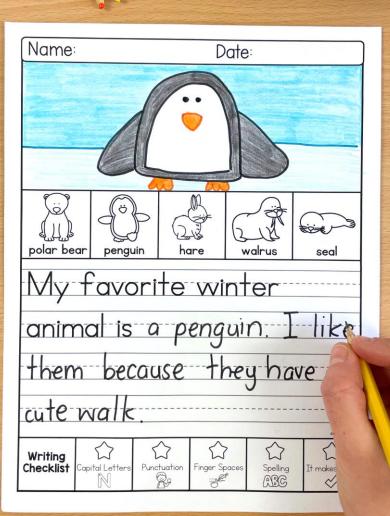

### WRITING TOPICS

| In January                             | If it is too cold to go outside |  |
|----------------------------------------|---------------------------------|--|
| In winter                              | If I could design a winter coat |  |
| The best winter activity is            | If my snowman came to life      |  |
| When it snows, I like to               | To build a snowman              |  |
| The best part of winter break was      | To make hot cocoa               |  |
| My New Year's resolution is            | To make my bed                  |  |
| My favorite winter animal is           | A polar bear                    |  |
| My favorite game is                    | A penguin                       |  |
| In the forest                          | A doctor                        |  |
| At a bowling alley                     | In the morning                  |  |
| If I lived in an igloo                 | At night, I wear                |  |
| In a snowball fight                    | I could never live without      |  |
| If I had a magical sled, I would go to | Blank Writing Page              |  |

#### INCLUDES A BOOK COVER

Includes a writing checklist for students to selfcheck their work.

## 25 PROMPTS INCLUDED

Spelling

Spelling ABC

It makes se

It makes se 2