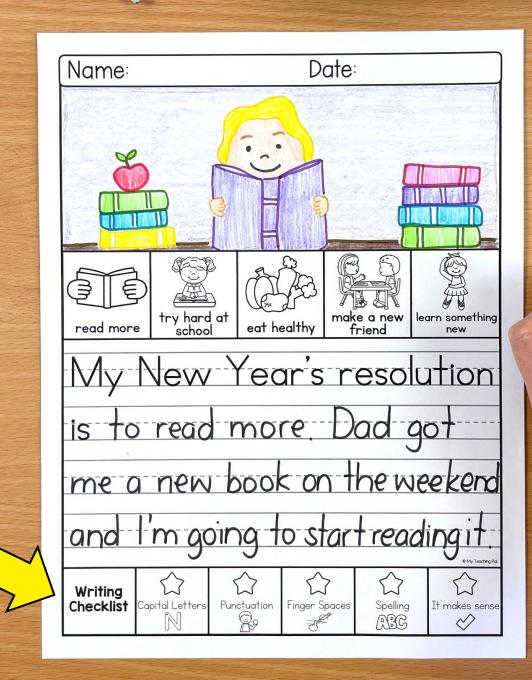

### WRITING TOPICS

| In January                             | If it is too cold to go outside |  |
|----------------------------------------|---------------------------------|--|
| In winter                              | If I could design a winter coat |  |
| The best winter activity is            | If my snowman came to life      |  |
| When it snows, I like to               | To build a snowman              |  |
| The best part of winter break was      | To make hot cocoa               |  |
| My New Year's resolution is            | To make my bed                  |  |
| My favorite winter animal is           | A polar bear                    |  |
| My favorite game is                    | A penguin                       |  |
| In the forest                          | A doctor                        |  |
| At a bowling alley                     | In the morning                  |  |
| If I lived in an igloo                 | At night, I wear                |  |
| In a snowball fight                    | I could never live without      |  |
| If I had a magical sled, I would go to | Blank Writing Page              |  |

#### INCLUDES A BOOK COVER

Includes a writing checklist for students to selfcheck their work.

## 25 PROMPTS INCLUDED

Spelling

Spelling ABC

It makes se

It makes se 2