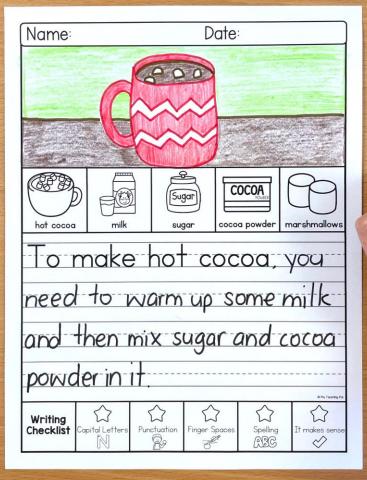

### WRITING TOPICS

| In January                             | If it is too cold to go outside |  |
|----------------------------------------|---------------------------------|--|
| In winter                              | If I could design a winter coat |  |
| The best winter activity is            | If my snowman came to life      |  |
| When it snows, I like to               | To build a snowman              |  |
| The best part of winter break was      | To make hot cocoa               |  |
| My New Year's resolution is            | To make my bed                  |  |
| My favorite winter animal is           | A polar bear                    |  |
| My favorite game is                    | A penguin                       |  |
| In the forest                          | A doctor                        |  |
| At a bowling alley                     | In the morning                  |  |
| If I lived in an igloo                 | At night, I wear                |  |
| In a snowball fight                    | I could never live without      |  |
| If I had a magical sled, I would go to | Blank Writing Page              |  |

#### INCLUDES A BOOK COVER

Includes a writing checklist for students to selfcheck their work.

## 25 PROMPTS INCLUDED

Spelling

Spelling ABC

It makes se

It makes se 2