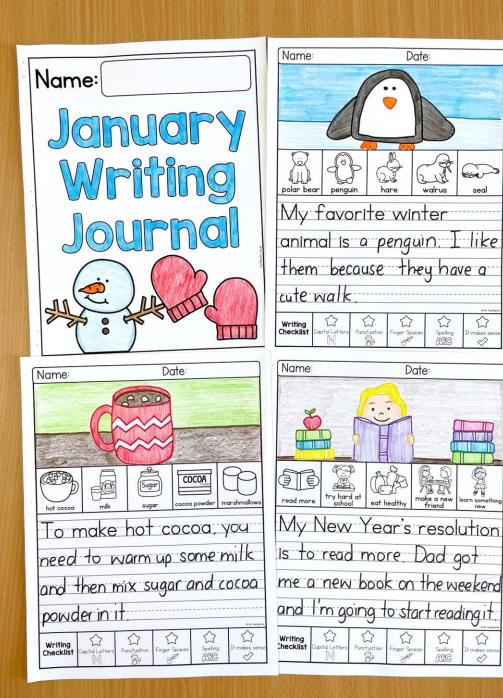

# JANUARY PROMPTS

### WRITING TOPICS

| In January                             | If it is too cold to go outside |  |
|----------------------------------------|---------------------------------|--|
| In winter                              | If I could design a winter coat |  |
| The best winter activity is            | If my snowman came to life      |  |
| When it snows, I like to               | To build a snowman              |  |
| The best part of winter break was      | To make hot cocoa               |  |
| My New Year's resolution is            | To make my bed                  |  |
| My favorite winter animal is           | A polar bear                    |  |
| My favorite game is                    | A penguin                       |  |
| In the forest                          | A doctor                        |  |
| At a bowling alley                     | In the morning                  |  |
| If I lived in an igloo                 | At night, I wear                |  |
| In a snowball fight                    | I could never live without      |  |
| If I had a magical sled, I would go to | Blank Writing Page              |  |

#### INCLUDES A BOOK COVER

Includes a writing checklist for students to selfcheck their work.