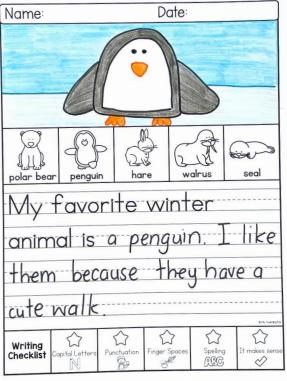

### WRITING TOPICS

| In January                             | If it is too cold to go outside |  |
|----------------------------------------|---------------------------------|--|
| In winter                              | If I could design a winter coat |  |
| The best winter activity is            | If my snowman came to life      |  |
| When it snows, I like to               | To build a snowman              |  |
| The best part of winter break was      | To make hot cocoa               |  |
| My New Year's resolution is            | To make my bed                  |  |
| My favorite winter animal is           | A polar bear                    |  |
| My favorite game is                    | A penguin                       |  |
| In the forest                          | A doctor                        |  |
| At a bowling alley                     | In the morning                  |  |
| If I lived in an igloo                 | At night, I wear                |  |
| In a snowball fight                    | I could never live without      |  |
| If I had a magical sled, I would go to | Blank Writing Page              |  |