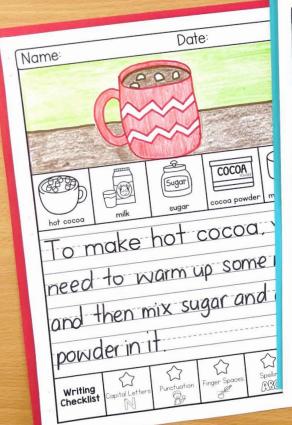

### WRITING TOPICS

| In January                             | If it is too cold to go outside |  |
|----------------------------------------|---------------------------------|--|
| In winter                              | If I could design a winter coat |  |
| The best winter activity is            | If my snowman came to life      |  |
| When it snows, I like to               | To build a snowman              |  |
| The best part of winter break was      | To make hot cocoa               |  |
| My New Year's resolution is            | To make my bed                  |  |
| My favorite winter animal is           | A polar bear                    |  |
| My favorite game is                    | A penguin                       |  |
| In the forest                          | A doctor                        |  |
| At a bowling alley                     | In the morning                  |  |
| If I lived in an igloo                 | At night, I wear                |  |
| In a snowball fight                    | I could never live without      |  |
| If I had a magical sled, I would go to | Blank Writing Page              |  |