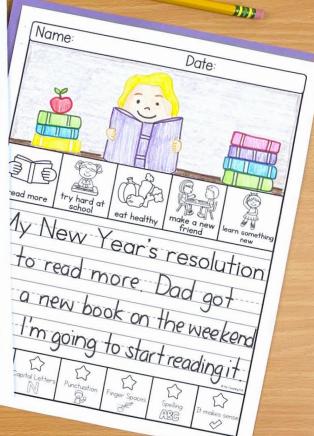

### WRITING TOPICS

| In January                             | If it is too cold to go outside |  |
|----------------------------------------|---------------------------------|--|
| In winter                              | If I could design a winter coat |  |
| The best winter activity is            | If my snowman came to life      |  |
| When it snows, I like to               | To build a snowman              |  |
| The best part of winter break was      | To make hot cocoa               |  |
| My New Year's resolution is            | To make my bed                  |  |
| My favorite winter animal is           | A polar bear                    |  |
| My favorite game is                    | A penguin                       |  |
| In the forest                          | A doctor                        |  |
| At a bowling alley                     | In the morning                  |  |
| If I lived in an igloo                 | At night, I wear                |  |
| In a snowball fight                    | I could never live without      |  |
| If I had a magical sled, I would go to | Blank Writing Page              |  |