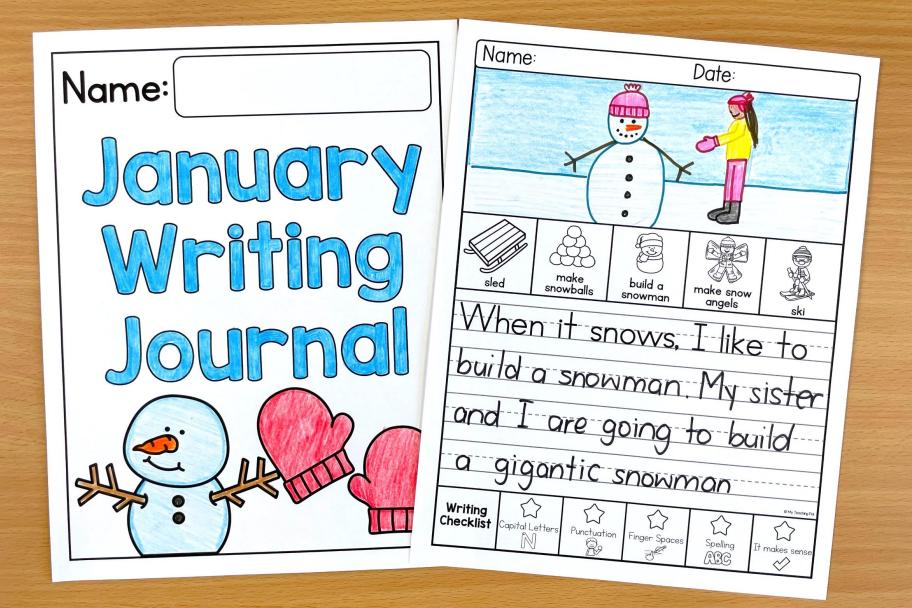

### WRITING TOPICS

| In January                             | If it is too cold to go outside |  |
|----------------------------------------|---------------------------------|--|
| In winter                              | If I could design a winter coat |  |
| The best winter activity is            | If my snowman came to life      |  |
| When it snows, I like to               | To build a snowman              |  |
| The best part of winter break was      | To make hot cocoa               |  |
| My New Year's resolution is            | To make my bed                  |  |
| My favorite winter animal is           | A polar bear                    |  |
| My favorite game is                    | A penguin                       |  |
| In the forest                          | A doctor                        |  |
| At a bowling alley                     | In the morning                  |  |
| If I lived in an igloo                 | At night, I wear                |  |
| In a snowball fight                    | I could never live without      |  |
| If I had a magical sled, I would go to | Blank Writing Page              |  |

#### INCLUDES A BOOK COVER

Includes a writing checklist for students to selfcheck their work.