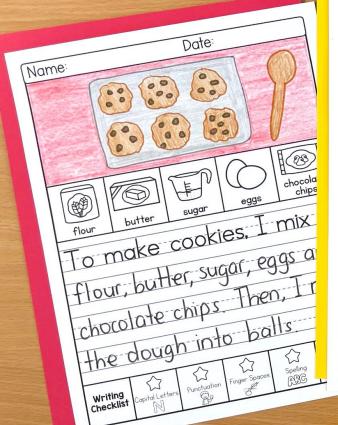

# WRITING TOPICS

| In December                       | If I lived in a snow globe       |
|-----------------------------------|----------------------------------|
| My favorite thing about winter is | A deer                           |
| In winter, I like to wear         | A seal                           |
| In winter, I like to eat          | A gingerbread man                |
| To stay warm                      | To wrap a gift                   |
| My gingerbread house has          | To make cookies, I mix           |
| My favorite toy is                | To send a letter                 |
| My favorite color is              | A vet                            |
| The best present is               | I am proud of myself because     |
| In a log cabin                    | The food I dislike the most is   |
| At bedtime                        | When I am sick                   |
| At the ice skating rink           | My best memory from this year is |
| If I had a magic lamp             | Blank Writing Page               |