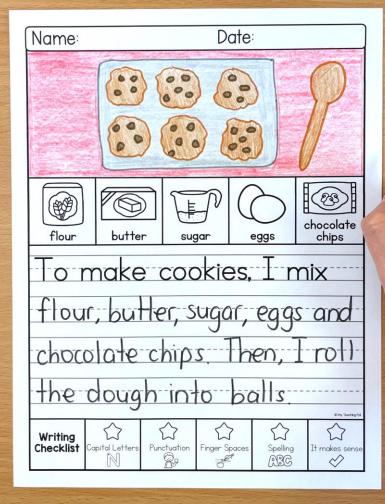

# WRITING TOPICS

| In December                       | If I lived in a snow globe       |
|-----------------------------------|----------------------------------|
| My favorite thing about winter is | A deer                           |
| In winter, I like to wear         | A seal                           |
| In winter, I like to eat          | A gingerbread man                |
| To stay warm                      | To wrap a gift                   |
| My gingerbread house has          | To make cookies, I mix           |
| My favorite toy is                | To send a letter                 |
| My favorite color is              | A vet                            |
| The best present is               | I am proud of myself because     |
| In a log cabin                    | The food I dislike the most is   |
| At bedtime                        | When I am sick                   |
| At the ice skating rink           | My best memory from this year is |
| If I had a magic lamp             | Blank Writing Page               |