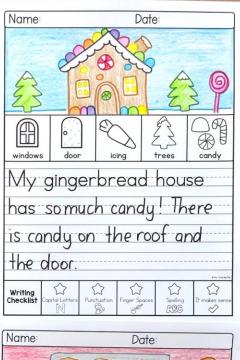

# WRITING TOPICS

| In December                       | If I lived in a snow globe       |
|-----------------------------------|----------------------------------|
| My favorite thing about winter is | A deer                           |
| In winter, I like to wear         | A seal                           |
| In winter, I like to eat          | A gingerbread man                |
| To stay warm                      | To wrap a gift                   |
| My gingerbread house has          | To make cookies, I mix           |
| My favorite toy is                | To send a letter                 |
| My favorite color is              | A vet                            |
| The best present is               | I am proud of myself because     |
| In a log cabin                    | The food I dislike the most is   |
| At bedtime                        | When I am sick                   |
| At the ice skating rink           | My best memory from this year is |
| If I had a magic lamp             | Blank Writing Page               |

### PRIMARY & SOLID LINES

| Name: Date:                                                                                                                                                     | Name: Date:                                                   |
|-----------------------------------------------------------------------------------------------------------------------------------------------------------------|---------------------------------------------------------------|
| windows door icing trees candy<br>windows door house<br>My gingerbread house<br>has                                                                             | windows door icing trees candy<br>My gingerbread house<br>has |
| Writing<br>Checklist<br>Capital Letters<br>N<br>Punctuation<br>Punctuation<br>N<br>Punctuation<br>N<br>Finger Spaces<br>Spelling<br>ABC<br>N<br>Capital Letters |                                                               |