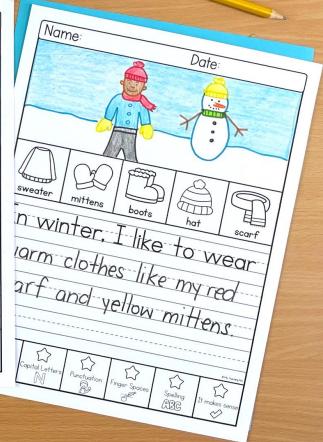

# WRITING TOPICS

| In December                       | If I lived in a snow globe       |
|-----------------------------------|----------------------------------|
| My favorite thing about winter is | A deer                           |
| In winter, I like to wear         | A seal                           |
| In winter, I like to eat          | A gingerbread man                |
| To stay warm                      | To wrap a gift                   |
| My gingerbread house has          | To make cookies, I mix           |
| My favorite toy is                | To send a letter                 |
| My favorite color is              | A vet                            |
| The best present is               | I am proud of myself because     |
| In a log cabin                    | The food I dislike the most is   |
| At bedtime                        | When I am sick                   |
| At the ice skating rink           | My best memory from this year is |
| If I had a magic lamp             | Blank Writing Page               |