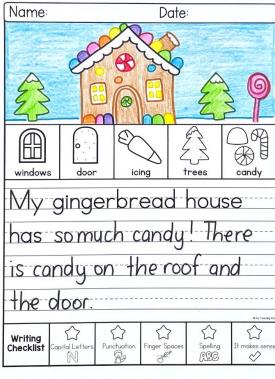

# WRITING TOPICS

| In December                       | If I lived in a snow globe       |
|-----------------------------------|----------------------------------|
| My favorite thing about winter is | A deer                           |
| In winter, I like to wear         | A seal                           |
| In winter, I like to eat          | A gingerbread man                |
| To stay warm                      | To wrap a gift                   |
| My gingerbread house has          | To make cookies, I mix           |
| My favorite toy is                | To send a letter                 |
| My favorite color is              | A vet                            |
| The best present is               | I am proud of myself because     |
| In a log cabin                    | The food I dislike the most is   |
| At bedtime                        | When I am sick                   |
| At the ice skating rink           | My best memory from this year is |
| If I had a magic lamp             | Blank Writing Page               |

### PRIMARY & SOLID LINES

| Name: Date:                                                                                                                                                     | Name: Date:                                                   |
|-----------------------------------------------------------------------------------------------------------------------------------------------------------------|---------------------------------------------------------------|
| windows door icing trees candy<br>windows door house<br>My gingerbread house<br>has                                                                             | windows door icing trees candy<br>My gingerbread house<br>has |
| Writing<br>Checklist<br>Capital Letters<br>N<br>Punctuation<br>Punctuation<br>N<br>Punctuation<br>N<br>Finger Spaces<br>Spelling<br>ABC<br>N<br>Capital Letters |                                                               |