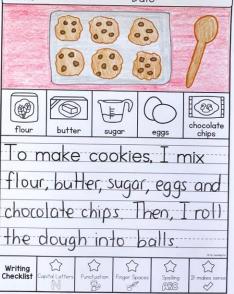

# WRITING TOPICS

| In December                       | If I lived in a snow globe       |
|-----------------------------------|----------------------------------|
| My favorite thing about winter is | A deer                           |
| In winter, I like to wear         | A seal                           |
| In winter, I like to eat          | A gingerbread man                |
| To stay warm                      | To wrap a gift                   |
| My gingerbread house has          | To make cookies, I mix           |
| My favorite toy is                | To send a letter                 |
| My favorite color is              | A vet                            |
| The best present is               | I am proud of myself because     |
| In a log cabin                    | The food I dislike the most is   |
| At bedtime                        | When I am sick                   |
| At the ice skating rink           | My best memory from this year is |
| If I had a magic lamp             | Blank Writing Page               |