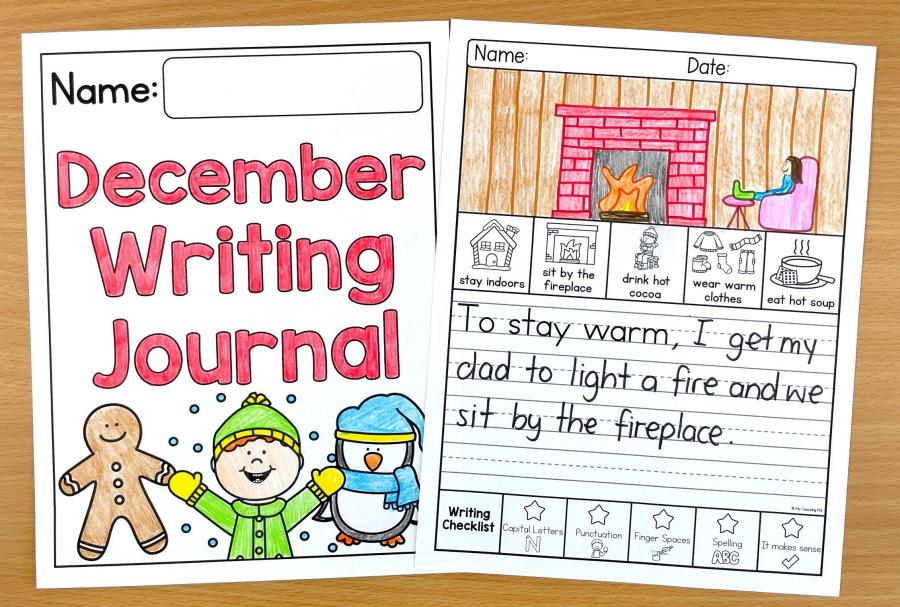

# DECEMBER PROMPTS

CAN IN

# WRITING TOPICS

| In December                       | If I lived in a snow globe       |
|-----------------------------------|----------------------------------|
| My favorite thing about winter is | A deer                           |
| In winter, I like to wear         | A seal                           |
| In winter, I like to eat          | A gingerbread man                |
| To stay warm                      | To wrap a gift                   |
| My gingerbread house has          | To make cookies, I mix           |
| My favorite toy is                | To send a letter                 |
| My favorite color is              | A vet                            |
| The best present is               | I am proud of myself because     |
| In a log cabin                    | The food I dislike the most is   |
| At bedtime                        | When I am sick                   |
| At the ice skating rink           | My best memory from this year is |
| If I had a magic lamp             | Blank Writing Page               |