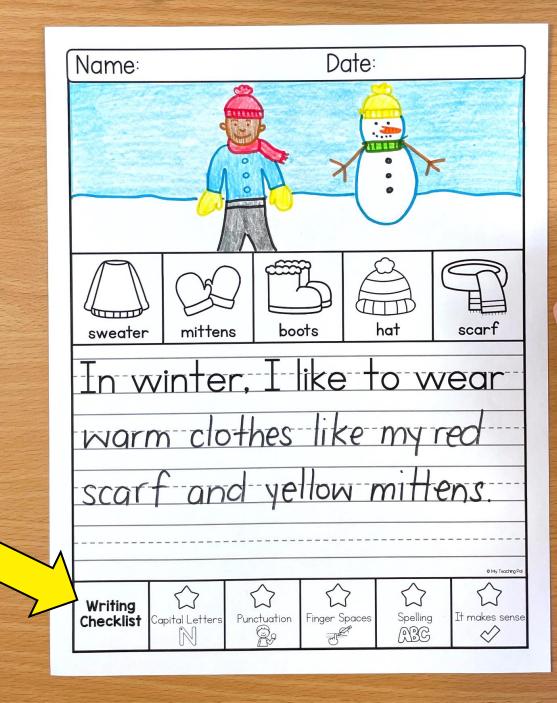

# WRITING TOPICS

| In December                       | If I lived in a snow globe       |
|-----------------------------------|----------------------------------|
| My favorite thing about winter is | A deer                           |
| In winter, I like to wear         | A seal                           |
| In winter, I like to eat          | A gingerbread man                |
| To stay warm                      | To wrap a gift                   |
| My gingerbread house has          | To make cookies, I mix           |
| My favorite toy is                | To send a letter                 |
| My favorite color is              | A vet                            |
| The best present is               | I am proud of myself because     |
| In a log cabin                    | The food I dislike the most is   |
| At bedtime                        | When I am sick                   |
| At the ice skating rink           | My best memory from this year is |
| If I had a magic lamp             | Blank Writing Page               |

#### Includes a writing checklist for students to selfcheck their work.