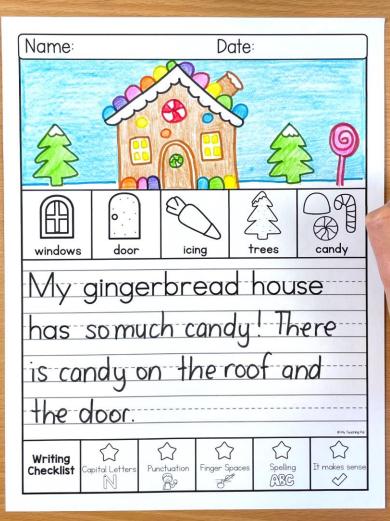

# WRITING TOPICS

| In December                       | If I lived in a snow globe       |
|-----------------------------------|----------------------------------|
| My favorite thing about winter is | A deer                           |
| In winter, I like to wear         | A seal                           |
| In winter, I like to eat          | A gingerbread man                |
| To stay warm                      | To wrap a gift                   |
| My gingerbread house has          | To make cookies, I mix           |
| My favorite toy is                | To send a letter                 |
| My favorite color is              | A vet                            |
| The best present is               | I am proud of myself because     |
| In a log cabin                    | The food I dislike the most is   |
| At bedtime                        | When I am sick                   |
| At the ice skating rink           | My best memory from this year is |
| If I had a magic lamp             | Blank Writing Page               |

### PRIMARY & SOLID LINES

| Name: Date:                                                                                                                                                     | Name: Date:                                                   |
|-----------------------------------------------------------------------------------------------------------------------------------------------------------------|---------------------------------------------------------------|
| windows door icing trees candy<br>windows door house<br>My gingerbread house<br>has                                                                             | windows door icing trees candy<br>My gingerbread house<br>has |
| Writing<br>Checklist<br>Capital Letters<br>N<br>Punctuation<br>Punctuation<br>N<br>Punctuation<br>N<br>Finger Spaces<br>Spelling<br>ABC<br>N<br>Capital Letters |                                                               |