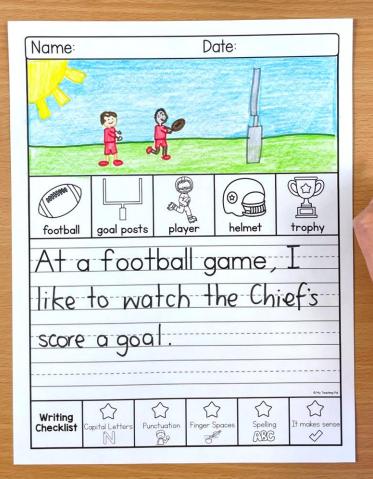

## WRITING TOPICS

| In November                   | If I had a superpower       |
|-------------------------------|-----------------------------|
| On Thanksgiving               | A turkey                    |
| On Thanksgiving, we eat       | A squirrel                  |
| On Veteran's Day              | A police officer            |
| Pilgrims                      | To cross the road           |
| My favorite pie is            | To make pumpkin pie, I need |
| My favorite fall animal is    | To catch a turkey           |
| My favorite subject is        | A good student              |
| In the kitchen, I can help by | I love my home because      |
| At a bakery                   | For dinner, I like to eat   |
| At a football game            | On the weekend, I like to   |
| On a hike                     | I am thankful for           |
| If I were a teacher for a day | Blank Writing Page          |

#### 25 PROMPTS

Space for a drawing

Picture word bank

Option with and without writing prompt

Option with primary or solid lines

Writing checklist for self-editing

Book cover included