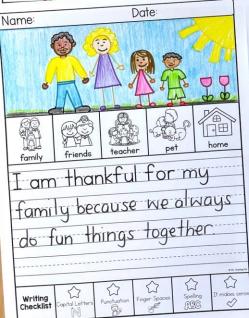

## WRITING TOPICS

| In November                   | If I had a superpower       |
|-------------------------------|-----------------------------|
| On Thanksgiving               | A turkey                    |
| On Thanksgiving, we eat       | A squirrel                  |
| On Veteran's Day              | A police officer            |
| Pilgrims                      | To cross the road           |
| My favorite pie is            | To make pumpkin pie, I need |
| My favorite fall animal is    | To catch a turkey           |
| My favorite subject is        | A good student              |
| In the kitchen, I can help by | I love my home because      |
| At a bakery                   | For dinner, I like to eat   |
| At a football game            | On the weekend, I like to   |
| On a hike                     | I am thankful for           |
| If I were a teacher for a day | Blank Writing Page          |

### INCLUDES A BOOK COVER

Includes a writing checklist for students to selfcheck their work.