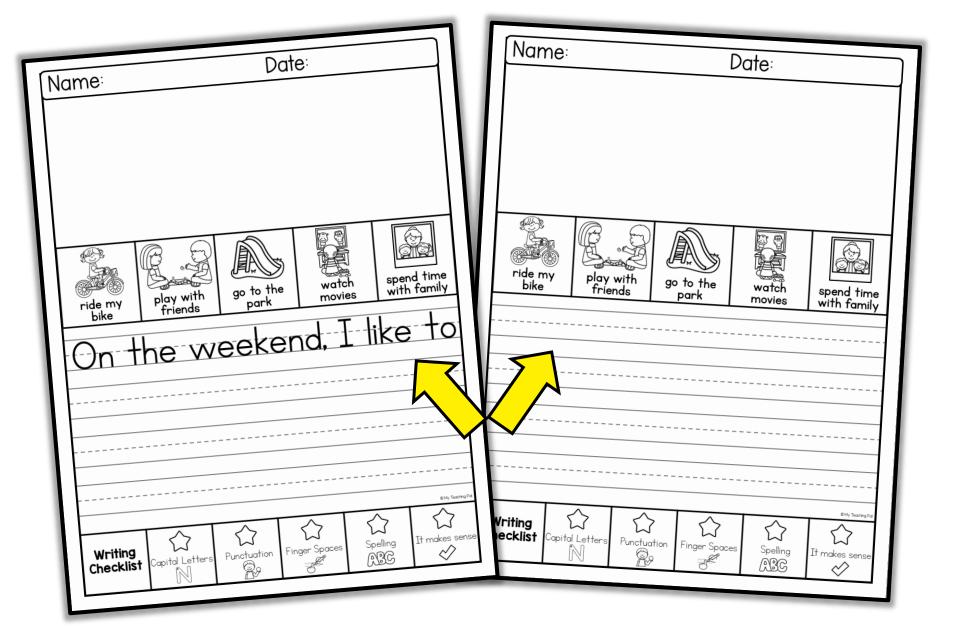

#### 25 PROMPTS

Space for a drawing

Picture word bank

Option with and without writing prompt

Option with primary or solid lines

Writing checklist for self-editing

Book cover included

# WITH & WITHOUT TEXT

## PRIMARY & SOLID LINES