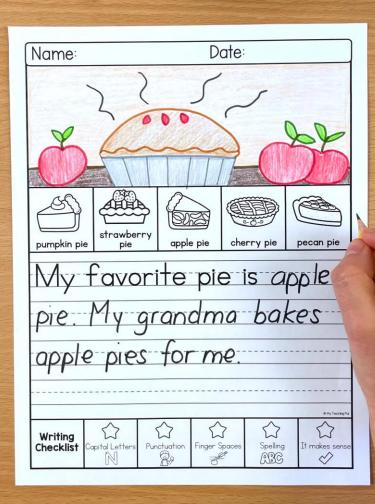

## WRITING TOPICS

| In November                   | If I had a superpower       |
|-------------------------------|-----------------------------|
| On Thanksgiving               | A turkey                    |
| On Thanksgiving, we eat       | A squirrel                  |
| On Veteran's Day              | A police officer            |
| Pilgrims                      | To cross the road           |
| My favorite pie is            | To make pumpkin pie, I need |
| My favorite fall animal is    | To catch a turkey           |
| My favorite subject is        | A good student              |
| In the kitchen, I can help by | I love my home because      |
| At a bakery                   | For dinner, I like to eat   |
| At a football game            | On the weekend, I like to   |
| On a hike                     | I am thankful for           |
| If I were a teacher for a day | Blank Writing Page          |

### INCLUDES A BOOK COVER

Includes a writing checklist for students to selfcheck their work.