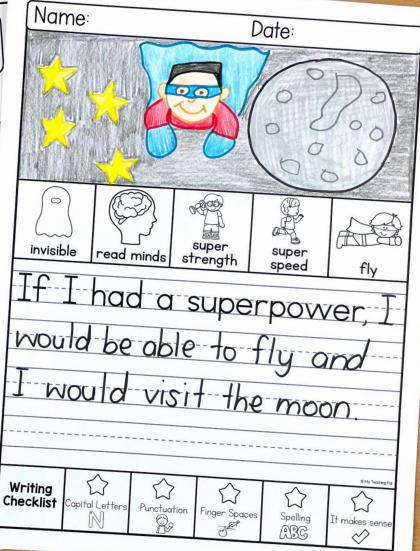

## WRITING TOPICS

| In November                   | If I had a superpower       |
|-------------------------------|-----------------------------|
| On Thanksgiving               | A turkey                    |
| On Thanksgiving, we eat       | A squirrel                  |
| On Veteran's Day              | A police officer            |
| Pilgrims                      | To cross the road           |
| My favorite pie is            | To make pumpkin pie, I need |
| My favorite fall animal is    | To catch a turkey           |
| My favorite subject is        | A good student              |
| In the kitchen, I can help by | I love my home because      |
| At a bakery                   | For dinner, I like to eat   |
| At a football game            | On the weekend, I like to   |
| On a hike                     | I am thankful for           |
| If I were a teacher for a day | Blank Writing Page          |

#### 25 PROMPTS

Space for a drawing

Picture word bank

Option with and without writing prompt

Option with primary or solid lines

Writing checklist for self-editing

Book cover included