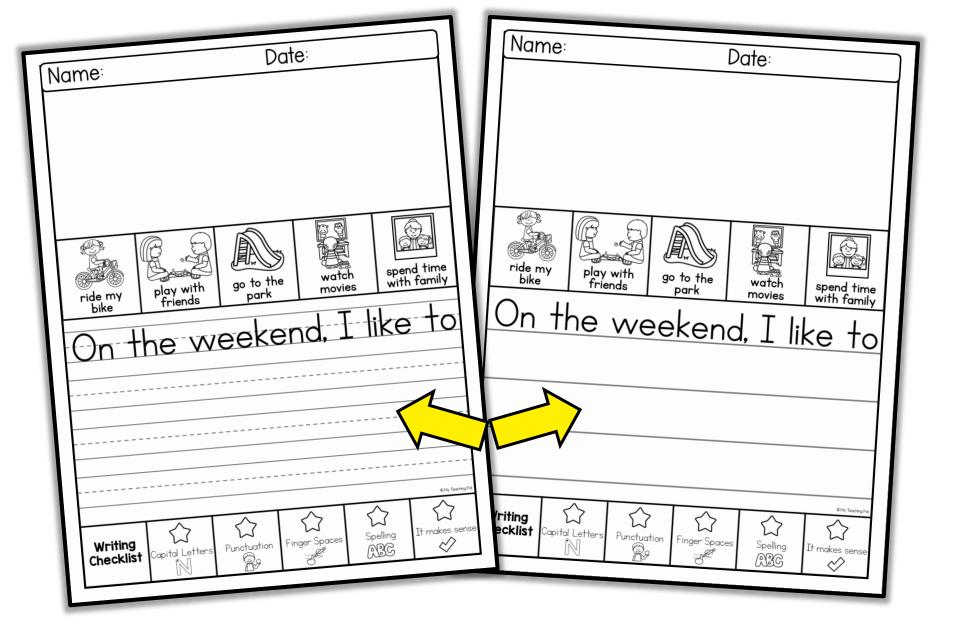

#### 25 PROMPTS

Space for a drawing

Picture word bank

Option with and without writing prompt

Option with primary or solid lines

Writing checklist for self-editing

Book cover included

# WITH & WITHOUT TEXT

## PRIMARY & SOLID LINES