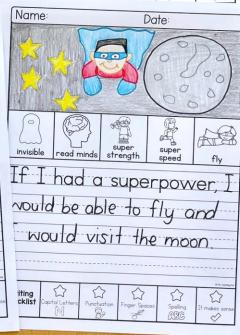

## WRITING TOPICS

| In November                   | If I had a superpower       |
|-------------------------------|-----------------------------|
| On Thanksgiving               | A turkey                    |
| On Thanksgiving, we eat       | A squirrel                  |
| On Veteran's Day              | A police officer            |
| Pilgrims                      | To cross the road           |
| My favorite pie is            | To make pumpkin pie, I need |
| My favorite fall animal is    | To catch a turkey           |
| My favorite subject is        | A good student              |
| In the kitchen, I can help by | I love my home because      |
| At a bakery                   | For dinner, I like to eat   |
| At a football game            | On the weekend, I like to   |
| On a hike                     | I am thankful for           |
| If I were a teacher for a day | Blank Writing Page          |

### INCLUDES A BOOK COVER

Includes a writing checklist for students to selfcheck their work.