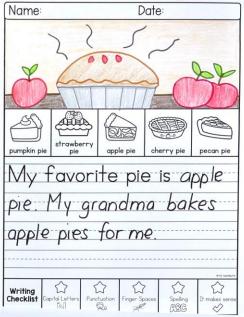

## WRITING TOPICS

| In November                   | If I had a superpower       |
|-------------------------------|-----------------------------|
| On Thanksgiving               | A turkey                    |
| On Thanksgiving, we eat       | A squirrel                  |
| On Veteran's Day              | A police officer            |
| Pilgrims                      | To cross the road           |
| My favorite pie is            | To make pumpkin pie, I need |
| My favorite fall animal is    | To catch a turkey           |
| My favorite subject is        | A good student              |
| In the kitchen, I can help by | I love my home because      |
| At a bakery                   | For dinner, I like to eat   |
| At a football game            | On the weekend, I like to   |
| On a hike                     | I am thankful for           |
| If I were a teacher for a day | Blank Writing Page          |

## PRIMARY & SOLID LINES