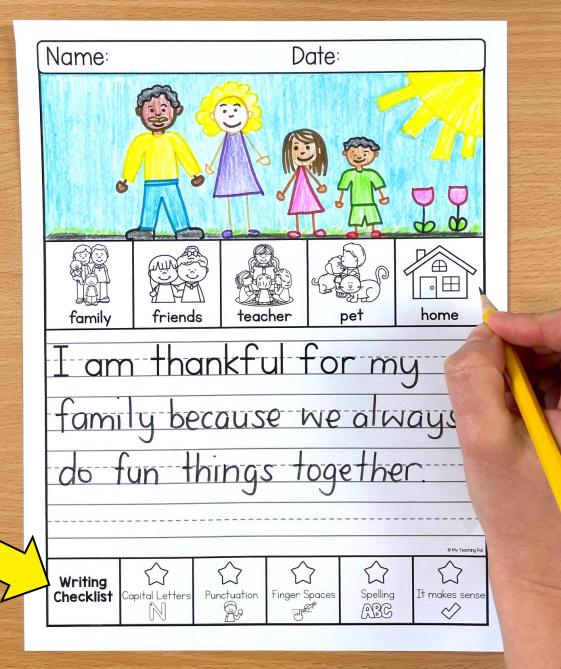

## WRITING TOPICS

| In November                   | If I had a superpower       |
|-------------------------------|-----------------------------|
| On Thanksgiving               | A turkey                    |
| On Thanksgiving, we eat       | A squirrel                  |
| On Veteran's Day              | A police officer            |
| Pilgrims                      | To cross the road           |
| My favorite pie is            | To make pumpkin pie, I need |
| My favorite fall animal is    | To catch a turkey           |
| My favorite subject is        | A good student              |
| In the kitchen, I can help by | I love my home because      |
| At a bakery                   | For dinner, I like to eat   |
| At a football game            | On the weekend, I like to   |
| On a hike                     | I am thankful for           |
| If I were a teacher for a day | Blank Writing Page          |

#### 25 PROMPTS

Space for a drawing

Picture word bank

Option with and without writing prompt

Option with primary or solid lines

Writing checklist for self-editing

Book cover included