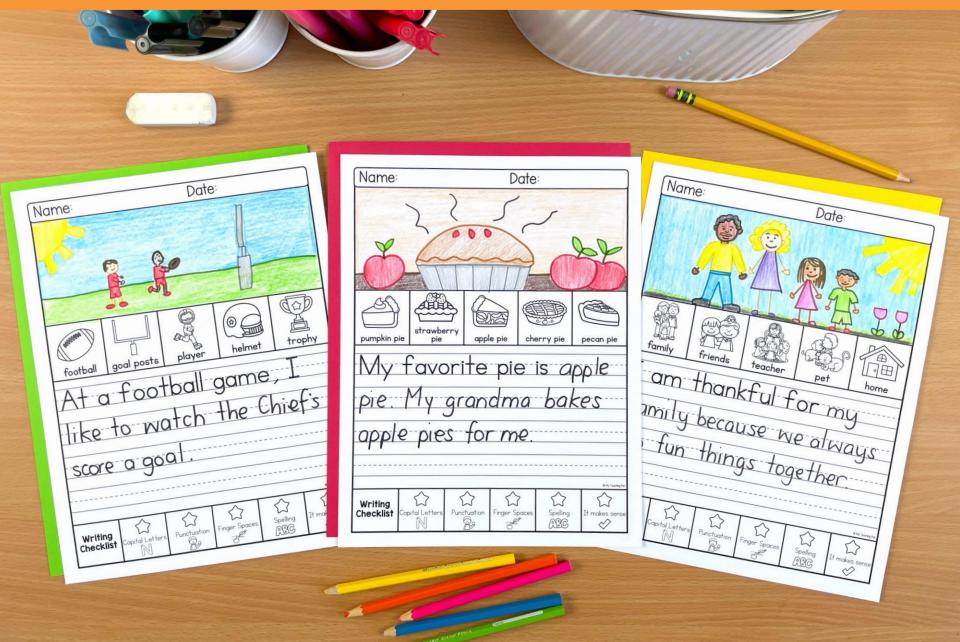

## WRITING TOPICS

| In November                   | If I had a superpower       |
|-------------------------------|-----------------------------|
| On Thanksgiving               | A turkey                    |
| On Thanksgiving, we eat       | A squirrel                  |
| On Veteran's Day              | A police officer            |
| Pilgrims                      | To cross the road           |
| My favorite pie is            | To make pumpkin pie, I need |
| My favorite fall animal is    | To catch a turkey           |
| My favorite subject is        | A good student              |
| In the kitchen, I can help by | I love my home because      |
| At a bakery                   | For dinner, I like to eat   |
| At a football game            | On the weekend, I like to   |
| On a hike                     | I am thankful for           |
| If I were a teacher for a day | Blank Writing Page          |

#### 25 PROMPTS

Space for a drawing

Picture word bank

Option with and without writing prompt

Option with primary or solid lines

Writing checklist for self-editing

Book cover included