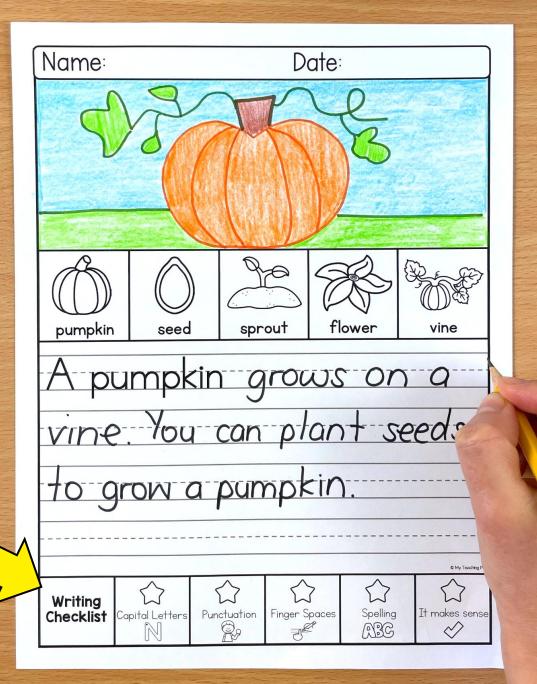

## WRITING TOPICS

| In October                 | A spider                           |
|----------------------------|------------------------------------|
| On Halloween               | To rake leaves                     |
| In the fall, I like to eat | To carve a pumpkin                 |
| The best fall activity is  | To make caramel apples             |
| My favorite pet is         | If I could wear any costume        |
| My favorite vegetable is   | If a fire happens                  |
| My favorite candy is       | A firefighter                      |
| In a barn                  | The best food made from pumpkin is |
| A pumpkin                  | I am scared of                     |
| At a pumpkin patch         | The best class job is              |
| In a haunted house         | At school                          |
| An owl                     | I can show good manners by         |
| A bat                      | In art class, I like to            |

#### 25 PROMPTS

Space for a drawing

Picture word bank

Option with and without writing prompt

Option with primary or solid lines

Writing checklist for self-editing

Book cover included