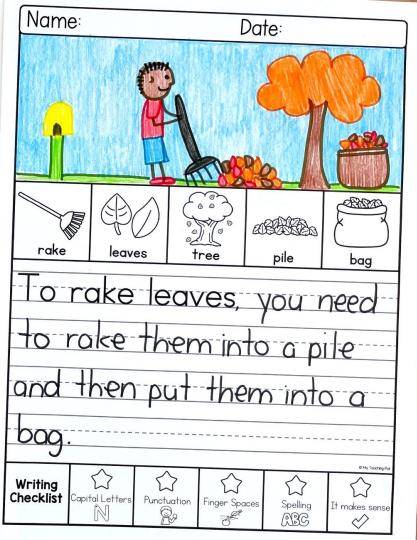

## WRITING TOPICS

| In October                 | A spider                           |
|----------------------------|------------------------------------|
| On Halloween               | To rake leaves                     |
| In the fall, I like to eat | To carve a pumpkin                 |
| The best fall activity is  | To make caramel apples             |
| My favorite pet is         | If I could wear any costume        |
| My favorite vegetable is   | If a fire happens                  |
| My favorite candy is       | A firefighter                      |
| In a barn                  | The best food made from pumpkin is |
| A pumpkin                  | I am scared of                     |
| At a pumpkin patch         | The best class job is              |
| In a haunted house         | At school                          |
| An owl                     | I can show good manners by         |
| A bat                      | In art class, I like to            |

#### 25 PROMPTS

Space for a drawing

Picture word bank

Option with and without writing prompt

Option with primary or solid lines

Writing checklist for self-editing

Book cover included