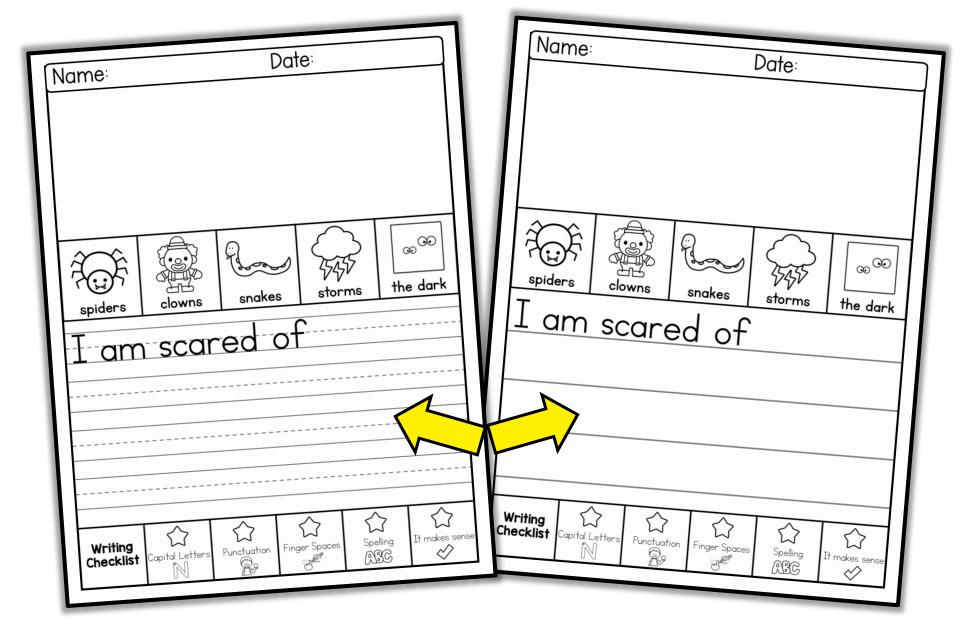

In a barn                  | The best food made from pumpkin is |
| A pumpkin                  | I am scared of                     |
| At a pumpkin patch         | The best class job is              |
| In a haunted house         | At school                          |
| An owl                     | I can show good manners by         |
| A bat                      | In art class, I like to            |

### INCLUDES A BOOK COVER





Includes a writing checklist for students to selfcheck their work.



## 25 PROMPTS INCLUDED













#### 25 PROMPTS



Space for a drawing



Picture word bank



Option with and without writing prompt



Option with primary or solid lines



Writing checklist for self-editing



Book cover included

## WITH & WITHOUT TEXT





## PRIMARY & SOLID LINES



### EXTRA WRITING PAGES

|       | Date:          |
|-------|----------------|
| Name: | Dule.          |
|       |                |
|       |                |
|       |                |
|       |                |
|       |                |
|       |                |
|       |                |
|       |                |
|       |                |
|       |                |
|       |                |
|       |                |
|       |                |
|       |                |
|       |                |
|       |                |
|       |                |
|       |                |
|       |                |
|       |                |
|       | Q My Todring P |
|       |                |

|   | Name: | Date: |  |
|---|-------|-------|--|
|   |       |       |  |
|   |       |       |