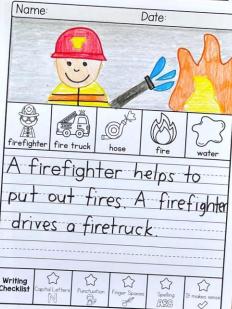

## WRITING TOPICS

| In October                 | A spider                           |
|----------------------------|------------------------------------|
| On Halloween               | To rake leaves                     |
| In the fall, I like to eat | To carve a pumpkin                 |
| The best fall activity is  | To make caramel apples             |
| My favorite pet is         | If I could wear any costume        |
| My favorite vegetable is   | If a fire happens                  |
| My favorite candy is       | A firefighter                      |
| In a barn                  | The best food made from pumpkin is |
| A pumpkin                  | I am scared of                     |
| At a pumpkin patch         | The best class job is              |
| In a haunted house         | At school                          |
| An owl                     | I can show good manners by         |
| A bat                      | In art class, I like to            |