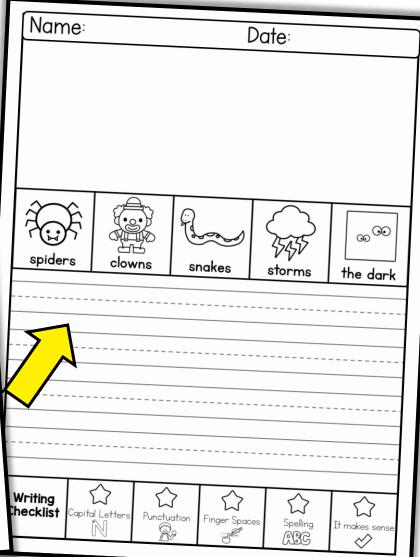

## WRITING TOPICS

| In October                 | A spider                           |
|----------------------------|------------------------------------|
| On Halloween               | To rake leaves                     |
| In the fall, I like to eat | To carve a pumpkin                 |
| The best fall activity is  | To make caramel apples             |
| My favorite pet is         | If I could wear any costume        |
| My favorite vegetable is   | If a fire happens                  |
| My favorite candy is       | A firefighter                      |
| In a barn                  | The best food made from pumpkin is |
| A pumpkin                  | I am scared of                     |
| At a pumpkin patch         | The best class job is              |
| In a haunted house         | At school                          |
| An owl                     | I can show good manners by         |
| A bat                      | In art class, I like to            |

## PRIMARY & SOLID LINES