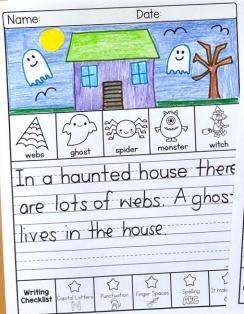

## WRITING TOPICS

| In October                 | A spider                           |
|----------------------------|------------------------------------|
| On Halloween               | To rake leaves                     |
| In the fall, I like to eat | To carve a pumpkin                 |
| The best fall activity is  | To make caramel apples             |
| My favorite pet is         | If I could wear any costume        |
| My favorite vegetable is   | If a fire happens                  |
| My favorite candy is       | A firefighter                      |
| In a barn                  | The best food made from pumpkin is |
| A pumpkin                  | I am scared of                     |
| At a pumpkin patch         | The best class job is              |
| In a haunted house         | At school                          |
| An owl                     | I can show good manners by         |
| A bat                      | In art class, I like to            |