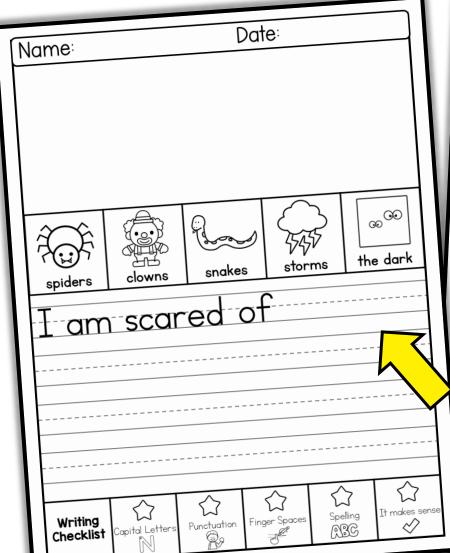

## WRITING TOPICS

| In October                 | A spider                           |
|----------------------------|------------------------------------|
| On Halloween               | To rake leaves                     |
| In the fall, I like to eat | To carve a pumpkin                 |
| The best fall activity is  | To make caramel apples             |
| My favorite pet is         | If I could wear any costume        |
| My favorite vegetable is   | If a fire happens                  |
| My favorite candy is       | A firefighter                      |
| In a barn                  | The best food made from pumpkin is |
| A pumpkin                  | I am scared of                     |
| At a pumpkin patch         | The best class job is              |
| In a haunted house         | At school                          |
| An owl                     | I can show good manners by         |
| A bat                      | In art class, I like to            |

## WITH & WITHOUT TEXT