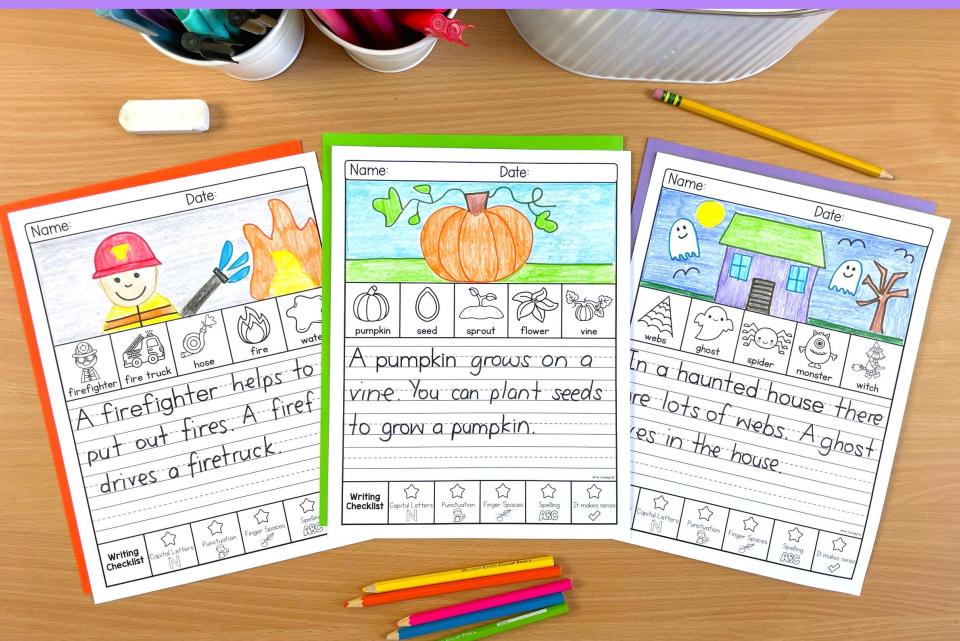

## WRITING TOPICS

| In October                 | A spider                           |
|----------------------------|------------------------------------|
| On Halloween               | To rake leaves                     |
| In the fall, I like to eat | To carve a pumpkin                 |
| The best fall activity is  | To make caramel apples             |
| My favorite pet is         | If I could wear any costume        |
| My favorite vegetable is   | If a fire happens                  |
| My favorite candy is       | A firefighter                      |
| In a barn                  | The best food made from pumpkin is |
| A pumpkin                  | I am scared of                     |
| At a pumpkin patch         | The best class job is              |
| In a haunted house         | At school                          |
| An owl                     | I can show good manners by         |
| A bat                      | In art class, I like to            |

### INCLUDES A BOOK COVER

Includes a writing checklist for students to selfcheck their work.

## 25 PROMPTS INCLUDED

#### 25 PROMPTS

Space for a drawing

Picture word bank

Option with and without writing prompt

Option with primary or solid lines

Writing checklist for self-editing

Book cover included