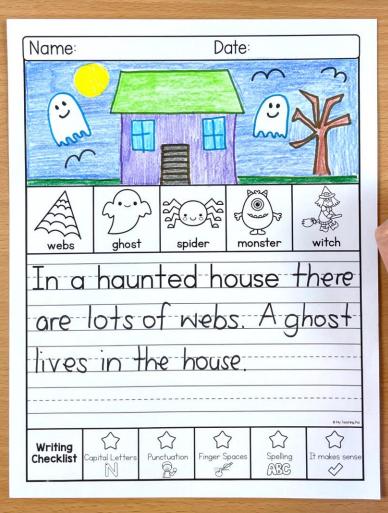

## WRITING TOPICS

| In October                 | A spider                           |
|----------------------------|------------------------------------|
| On Halloween               | To rake leaves                     |
| In the fall, I like to eat | To carve a pumpkin                 |
| The best fall activity is  | To make caramel apples             |
| My favorite pet is         | If I could wear any costume        |
| My favorite vegetable is   | If a fire happens                  |
| My favorite candy is       | A firefighter                      |
| In a barn                  | The best food made from pumpkin is |
| A pumpkin                  | I am scared of                     |
| At a pumpkin patch         | The best class job is              |
| In a haunted house         | At school                          |
| An owl                     | I can show good manners by         |
| A bat                      | In art class, I like to            |