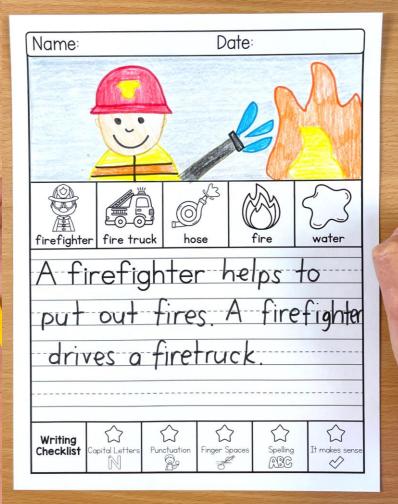

## WRITING TOPICS

| In October                 | A spider                           |
|----------------------------|------------------------------------|
| On Halloween               | To rake leaves                     |
| In the fall, I like to eat | To carve a pumpkin                 |
| The best fall activity is  | To make caramel apples             |
| My favorite pet is         | If I could wear any costume        |
| My favorite vegetable is   | If a fire happens                  |
| My favorite candy is       | A firefighter                      |
| In a barn                  | The best food made from pumpkin is |
| A pumpkin                  | I am scared of                     |
| At a pumpkin patch         | The best class job is              |
| In a haunted house         | At school                          |
| An owl                     | I can show good manners by         |
| A bat                      | In art class, I like to            |