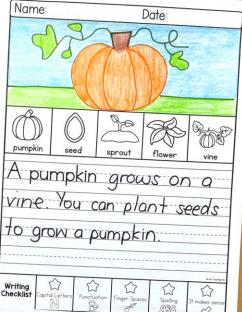

## WRITING TOPICS

| In October                 | A spider                           |
|----------------------------|------------------------------------|
| On Halloween               | To rake leaves                     |
| In the fall, I like to eat | To carve a pumpkin                 |
| The best fall activity is  | To make caramel apples             |
| My favorite pet is         | If I could wear any costume        |
| My favorite vegetable is   | If a fire happens                  |
| My favorite candy is       | A firefighter                      |
| In a barn                  | The best food made from pumpkin is |
| A pumpkin                  | I am scared of                     |
| At a pumpkin patch         | The best class job is              |
| In a haunted house         | At school                          |
| An owl                     | I can show good manners by         |
| A bat                      | In art class, I like to            |