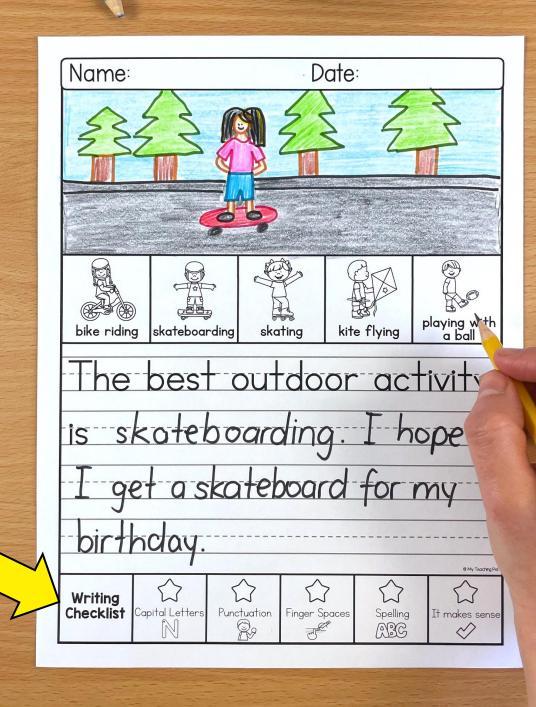

# WRITING TOPICS

| In August                            | A shark                                                |
|--------------------------------------|--------------------------------------------------------|
| The best outdoor activity is         | A cat                                                  |
| My favorite room at home is          | A dog                                                  |
| My favorite African animal is        | An astronaut                                           |
| My favorite dairy food is            | A scientist                                            |
| My favorite food pair is             | To wash your hand                                      |
| In the jungle                        | I can be kind to my parents by (includes blank option) |
| At the lake                          | My best friend is                                      |
| In a library                         | On a beach trip, I'd bring                             |
| At the airport                       | If I had a twin                                        |
| Fishing                              | A hobby I have is                                      |
| If I had a pet dinosaur              | My favorite thing to eat for lunch is                  |
| If I could build my dream playground | Blank Writing Page                                     |

#### INCLUDES A BOOK COVER

Includes a writing checklist for students to selfcheck their work.