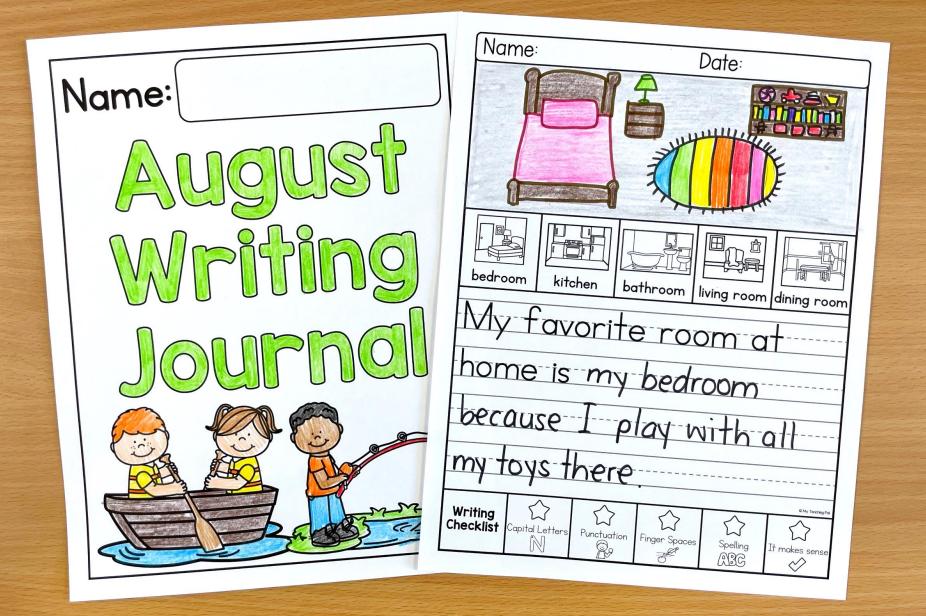

# WRITING TOPICS

| In August                            | A shark                                                |
|--------------------------------------|--------------------------------------------------------|
| The best outdoor activity is         | A cat                                                  |
| My favorite room at home is          | A dog                                                  |
| My favorite African animal is        | An astronaut                                           |
| My favorite dairy food is            | A scientist                                            |
| My favorite food pair is             | To wash your hand                                      |
| In the jungle                        | I can be kind to my parents by (includes blank option) |
| At the lake                          | My best friend is                                      |
| In a library                         | On a beach trip, I'd bring                             |
| At the airport                       | If I had a twin                                        |
| Fishing                              | A hobby I have is                                      |
| If I had a pet dinosaur              | My favorite thing to eat for lunch is                  |
| If I could build my dream playground | Blank Writing Page                                     |

#### INCLUDES A BOOK COVER

Includes a writing checklist for students to selfcheck their work.