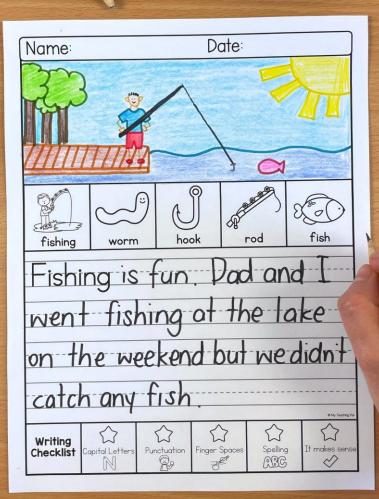

# WRITING TOPICS

| In August                            | A shark                                                |
|--------------------------------------|--------------------------------------------------------|
| The best outdoor activity is         | A cat                                                  |
| My favorite room at home is          | A dog                                                  |
| My favorite African animal is        | An astronaut                                           |
| My favorite dairy food is            | A scientist                                            |
| My favorite food pair is             | To wash your hand                                      |
| In the jungle                        | I can be kind to my parents by (includes blank option) |
| At the lake                          | My best friend is                                      |
| In a library                         | On a beach trip, I'd bring                             |
| At the airport                       | If I had a twin                                        |
| Fishing                              | A hobby I have is                                      |
| If I had a pet dinosaur              | My favorite thing to eat for lunch is                  |
| If I could build my dream playground | Blank Writing Page                                     |