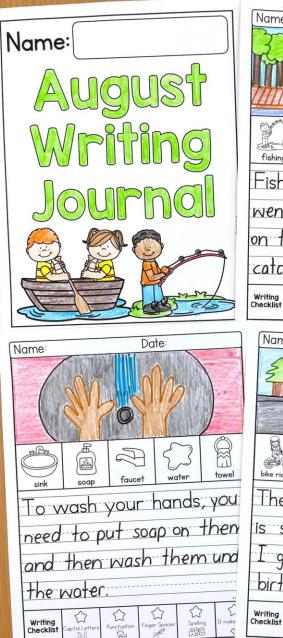

#### INCLUDES A BOOK COVER

Includes a writing checklist for students to selfcheck their work.

# WRITING TOPICS

| In August                            | A shark                                                |
|--------------------------------------|--------------------------------------------------------|
| The best outdoor activity is         | A cat                                                  |
| My favorite room at home is          | A dog                                                  |
| My favorite African animal is        | An astronaut                                           |
| My favorite dairy food is            | A scientist                                            |
| My favorite food pair is             | To wash your hand                                      |
| In the jungle                        | I can be kind to my parents by (includes blank option) |
| At the lake                          | My best friend is                                      |
| In a library                         | On a beach trip, I'd bring                             |
| At the airport                       | If I had a twin                                        |
| Fishing                              | A hobby I have is                                      |
| If I had a pet dinosaur              | My favorite thing to eat for lunch is                  |
| If I could build my dream playground | Blank Writing Page                                     |