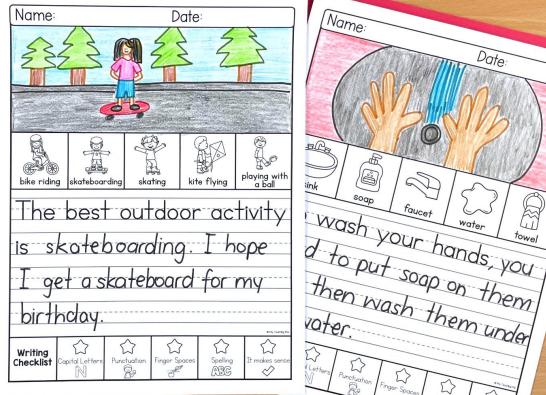

# WRITING TOPICS

| In August                            | A shark                                                |
|--------------------------------------|--------------------------------------------------------|
| The best outdoor activity is         | A cat                                                  |
| My favorite room at home is          | A dog                                                  |
| My favorite African animal is        | An astronaut                                           |
| My favorite dairy food is            | A scientist                                            |
| My favorite food pair is             | To wash your hand                                      |
| In the jungle                        | I can be kind to my parents by (includes blank option) |
| At the lake                          | My best friend is                                      |
| In a library                         | On a beach trip, I'd bring                             |
| At the airport                       | If I had a twin                                        |
| Fishing                              | A hobby I have is                                      |
| If I had a pet dinosaur              | My favorite thing to eat for lunch is                  |
| If I could build my dream playground | Blank Writing Page                                     |

#### INCLUDES A BOOK COVER

Includes a writing checklist for students to selfcheck their work.