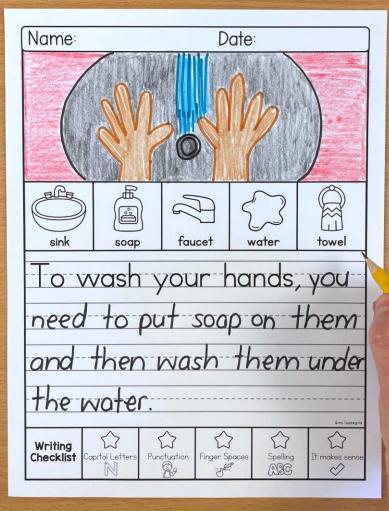

# WRITING TOPICS

| In August                            | A shark                                                |
|--------------------------------------|--------------------------------------------------------|
| The best outdoor activity is         | A cat                                                  |
| My favorite room at home is          | A dog                                                  |
| My favorite African animal is        | An astronaut                                           |
| My favorite dairy food is            | A scientist                                            |
| My favorite food pair is             | To wash your hand                                      |
| In the jungle                        | I can be kind to my parents by (includes blank option) |
| At the lake                          | My best friend is                                      |
| In a library                         | On a beach trip, I'd bring                             |
| At the airport                       | If I had a twin                                        |
| Fishing                              | A hobby I have is                                      |
| If I had a pet dinosaur              | My favorite thing to eat for lunch is                  |
| If I could build my dream playground | Blank Writing Page                                     |