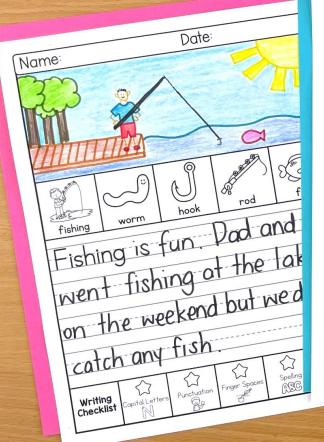

# WRITING TOPICS

| In August                            | A shark                                                |
|--------------------------------------|--------------------------------------------------------|
| The best outdoor activity is         | A cat                                                  |
| My favorite room at home is          | A dog                                                  |
| My favorite African animal is        | An astronaut                                           |
| My favorite dairy food is            | A scientist                                            |
| My favorite food pair is             | To wash your hand                                      |
| In the jungle                        | I can be kind to my parents by (includes blank option) |
| At the lake                          | My best friend is                                      |
| In a library                         | On a beach trip, I'd bring                             |
| At the airport                       | If I had a twin                                        |
| Fishing                              | A hobby I have is                                      |
| If I had a pet dinosaur              | My favorite thing to eat for lunch is                  |
| If I could build my dream playground | Blank Writing Page                                     |

#### INCLUDES A BOOK COVER

Includes a writing checklist for students to selfcheck their work.