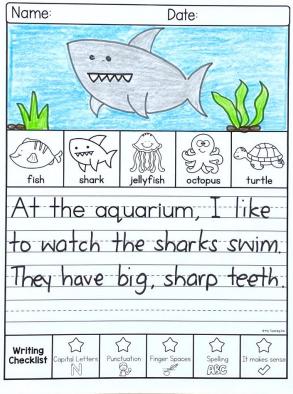

## WRITING TOPICS

| In July                           | On a camping trip                    |
|-----------------------------------|--------------------------------------|
| On the 4 <sup>th</sup> of July    | In a jewellery store                 |
| My favorite thing about summer is | If I were a pirate                   |
| On a hot day, I like to           | If I could breathe underwater        |
| In the summer, I like to wear     | A dolphin                            |
| My favorite drink is              | A seagull                            |
| My favorite ice cream flavor is   | To make lemonade                     |
| My favorite season is             | A lifeguard                          |
| The best fruit is                 | When I am bored                      |
| At the aquarium                   | To stay cool                         |
| At the beach                      | The best present I've ever gotten is |
| At the carnival                   | My favorite place to play is         |
| At a barbecue                     | Blank Writing Page                   |