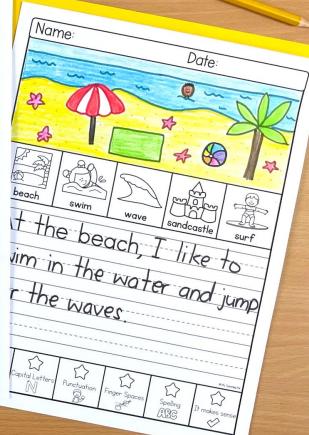

## WRITING TOPICS

| In July                           | On a camping trip                    |
|-----------------------------------|--------------------------------------|
| On the 4 <sup>th</sup> of July    | In a jewellery store                 |
| My favorite thing about summer is | If I were a pirate                   |
| On a hot day, I like to           | If I could breathe underwater        |
| In the summer, I like to wear     | A dolphin                            |
| My favorite drink is              | A seagull                            |
| My favorite ice cream flavor is   | To make lemonade                     |
| My favorite season is             | A lifeguard                          |
| The best fruit is                 | When I am bored                      |
| At the aquarium                   | To stay cool                         |
| At the beach                      | The best present I've ever gotten is |
| At the carnival                   | My favorite place to play is         |
| At a barbecue                     | Blank Writing Page                   |