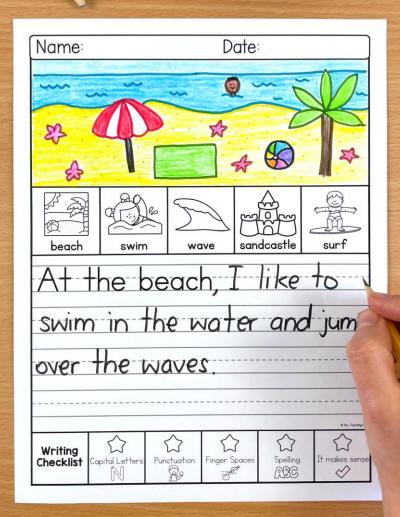

## WRITING TOPICS

| In July                           | On a camping trip                    |
|-----------------------------------|--------------------------------------|
| On the 4 <sup>th</sup> of July    | In a jewellery store                 |
| My favorite thing about summer is | If I were a pirate                   |
| On a hot day, I like to           | If I could breathe underwater        |
| In the summer, I like to wear     | A dolphin                            |
| My favorite drink is              | A seagull                            |
| My favorite ice cream flavor is   | To make lemonade                     |
| My favorite season is             | A lifeguard                          |
| The best fruit is                 | When I am bored                      |
| At the aquarium                   | To stay cool                         |
| At the beach                      | The best present I've ever gotten is |
| At the carnival                   | My favorite place to play is         |
| At a barbecue                     | Blank Writing Page                   |