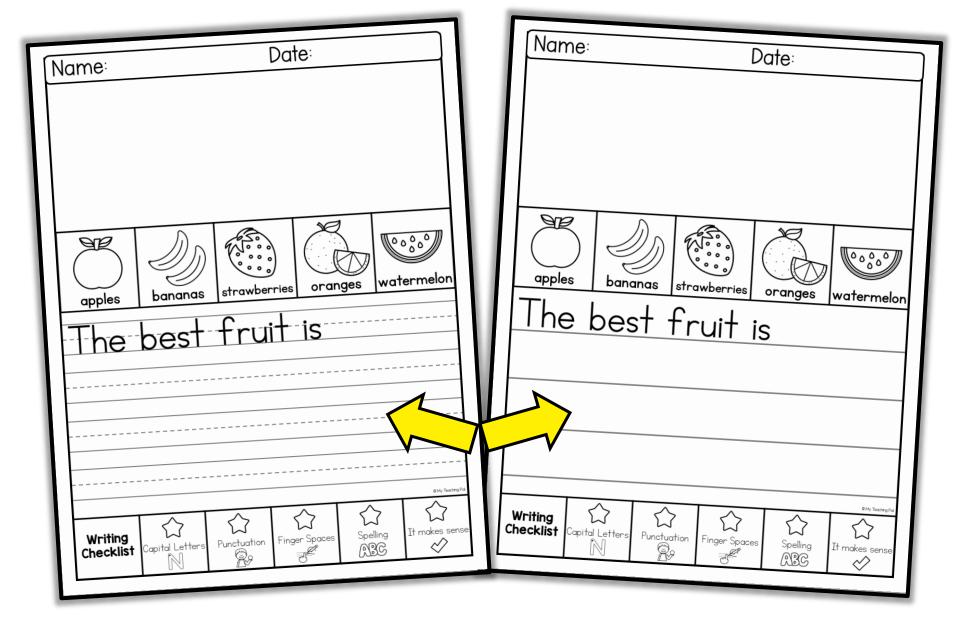

## WRITING TOPICS

| In July                           | On a camping trip                    |
|-----------------------------------|--------------------------------------|
| On the 4 <sup>th</sup> of July    | In a jewellery store                 |
| My favorite thing about summer is | If I were a pirate                   |
| On a hot day, I like to           | If I could breathe underwater        |
| In the summer, I like to wear     | A dolphin                            |
| My favorite drink is              | A seagull                            |
| My favorite ice cream flavor is   | To make lemonade                     |
| My favorite season is             | A lifeguard                          |
| The best fruit is                 | When I am bored                      |
| At the aquarium                   | To stay cool                         |
| At the beach                      | The best present I've ever gotten is |
| At the carnival                   | My favorite place to play is         |
| At a barbecue                     | Blank Writing Page                   |

#### 25 PROMPTS

Space for a drawing

Picture word bank

Option with and without writing prompt

Option with primary or solid lines

Writing checklist for self-editing

Book cover included

# WITH & WITHOUT TEXT

### PRIMARY & SOLID LINES