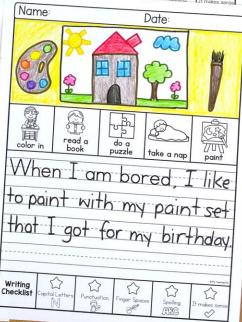

## WRITING TOPICS

| In July                           | On a camping trip                    |
|-----------------------------------|--------------------------------------|
| On the 4 <sup>th</sup> of July    | In a jewellery store                 |
| My favorite thing about summer is | If I were a pirate                   |
| On a hot day, I like to           | If I could breathe underwater        |
| In the summer, I like to wear     | A dolphin                            |
| My favorite drink is              | A seagull                            |
| My favorite ice cream flavor is   | To make lemonade                     |
| My favorite season is             | A lifeguard                          |
| The best fruit is                 | When I am bored                      |
| At the aquarium                   | To stay cool                         |
| At the beach                      | The best present I've ever gotten is |
| At the carnival                   | My favorite place to play is         |
| At a barbecue                     | Blank Writing Page                   |

#### 25 PROMPTS

Space for a drawing

Picture word bank

Option with and without writing prompt

Option with primary or solid lines

Writing checklist for self-editing

Book cover included