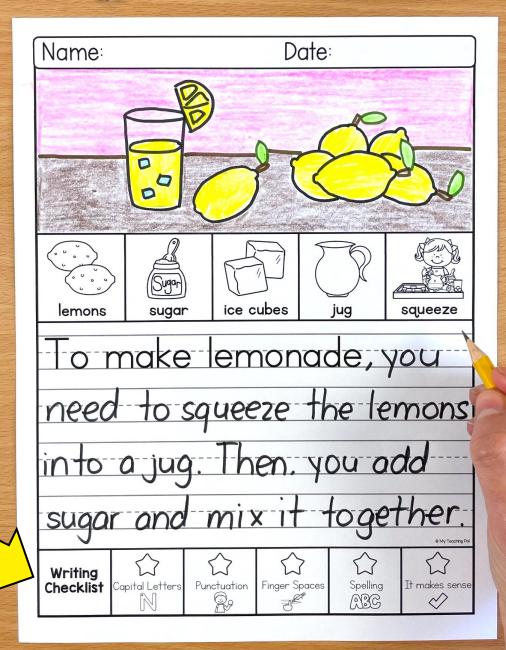

## WRITING TOPICS

| In July                           | On a camping trip                    |
|-----------------------------------|--------------------------------------|
| On the 4 <sup>th</sup> of July    | In a jewellery store                 |
| My favorite thing about summer is | If I were a pirate                   |
| On a hot day, I like to           | If I could breathe underwater        |
| In the summer, I like to wear     | A dolphin                            |
| My favorite drink is              | A seagull                            |
| My favorite ice cream flavor is   | To make lemonade                     |
| My favorite season is             | A lifeguard                          |
| The best fruit is                 | When I am bored                      |
| At the aquarium                   | To stay cool                         |
| At the beach                      | The best present I've ever gotten is |
| At the carnival                   | My favorite place to play is         |
| At a barbecue                     | Blank Writing Page                   |