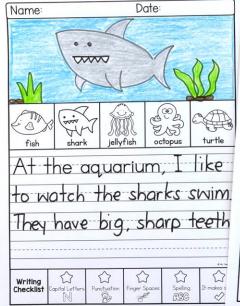

## WRITING TOPICS

| In July                           | On a camping trip                    |
|-----------------------------------|--------------------------------------|
| On the 4 <sup>th</sup> of July    | In a jewellery store                 |
| My favorite thing about summer is | If I were a pirate                   |
| On a hot day, I like to           | If I could breathe underwater        |
| In the summer, I like to wear     | A dolphin                            |
| My favorite drink is              | A seagull                            |
| My favorite ice cream flavor is   | To make lemonade                     |
| My favorite season is             | A lifeguard                          |
| The best fruit is                 | When I am bored                      |
| At the aquarium                   | To stay cool                         |
| At the beach                      | The best present I've ever gotten is |
| At the carnival                   | My favorite place to play is         |
| At a barbecue                     | Blank Writing Page                   |

#### 25 PROMPTS

Space for a drawing

Picture word bank

Option with and without writing prompt

Option with primary or solid lines

Writing checklist for self-editing

Book cover included