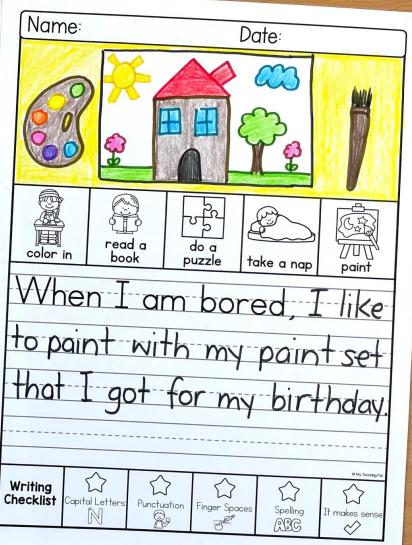

## WRITING TOPICS

| In July                           | On a camping trip                    |
|-----------------------------------|--------------------------------------|
| On the 4 <sup>th</sup> of July    | In a jewellery store                 |
| My favorite thing about summer is | If I were a pirate                   |
| On a hot day, I like to           | If I could breathe underwater        |
| In the summer, I like to wear     | A dolphin                            |
| My favorite drink is              | A seagull                            |
| My favorite ice cream flavor is   | To make lemonade                     |
| My favorite season is             | A lifeguard                          |
| The best fruit is                 | When I am bored                      |
| At the aquarium                   | To stay cool                         |
| At the beach                      | The best present I've ever gotten is |
| At the carnival                   | My favorite place to play is         |
| At a barbecue                     | Blank Writing Page                   |