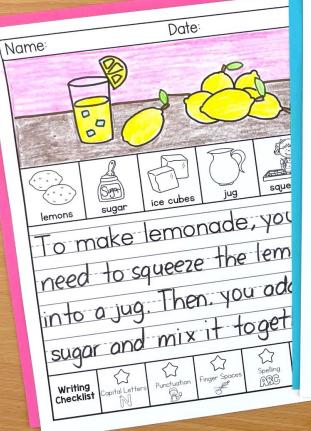

## WRITING TOPICS

| In July                           | On a camping trip                    |
|-----------------------------------|--------------------------------------|
| On the 4 <sup>th</sup> of July    | In a jewellery store                 |
| My favorite thing about summer is | If I were a pirate                   |
| On a hot day, I like to           | If I could breathe underwater        |
| In the summer, I like to wear     | A dolphin                            |
| My favorite drink is              | A seagull                            |
| My favorite ice cream flavor is   | To make lemonade                     |
| My favorite season is             | A lifeguard                          |
| The best fruit is                 | When I am bored                      |
| At the aquarium                   | To stay cool                         |
| At the beach                      | The best present I've ever gotten is |
| At the carnival                   | My favorite place to play is         |
| At a barbecue                     | Blank Writing Page                   |