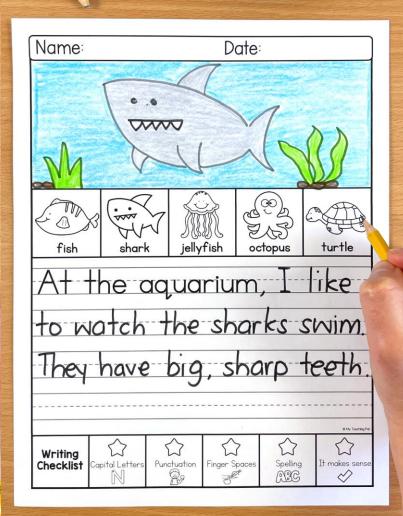

## WRITING TOPICS

| In July                           | On a camping trip                    |
|-----------------------------------|--------------------------------------|
| On the 4 <sup>th</sup> of July    | In a jewellery store                 |
| My favorite thing about summer is | If I were a pirate                   |
| On a hot day, I like to           | If I could breathe underwater        |
| In the summer, I like to wear     | A dolphin                            |
| My favorite drink is              | A seagull                            |
| My favorite ice cream flavor is   | To make lemonade                     |
| My favorite season is             | A lifeguard                          |
| The best fruit is                 | When I am bored                      |
| At the aquarium                   | To stay cool                         |
| At the beach                      | The best present I've ever gotten is |
| At the carnival                   | My favorite place to play is         |
| At a barbecue                     | Blank Writing Page                   |