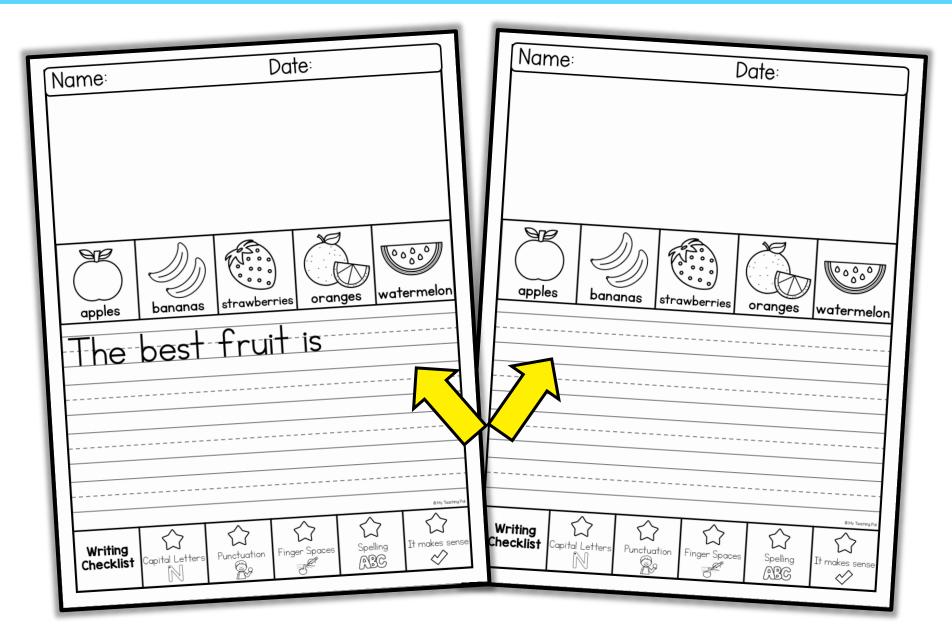

## WRITING TOPICS

| In July                           | On a camping trip                    |
|-----------------------------------|--------------------------------------|
| On the 4 <sup>th</sup> of July    | In a jewellery store                 |
| My favorite thing about summer is | If I were a pirate                   |
| On a hot day, I like to           | If I could breathe underwater        |
| In the summer, I like to wear     | A dolphin                            |
| My favorite drink is              | A seagull                            |
| My favorite ice cream flavor is   | To make lemonade                     |
| My favorite season is             | A lifeguard                          |
| The best fruit is                 | When I am bored                      |
| At the aquarium                   | To stay cool                         |
| At the beach                      | The best present I've ever gotten is |
| At the carnival                   | My favorite place to play is         |
| At a barbecue                     | Blank Writing Page                   |

### INCLUDES A BOOK COVER

Includes a writing checklist for students to selfcheck their work.

#### 25 PROMPTS

Space for a drawing

Picture word bank

Option with and without writing prompt

Option with primary or solid lines

Writing checklist for self-editing

Book cover included

# WITH & WITHOUT TEXT

### PRIMARY & SOLID LINES