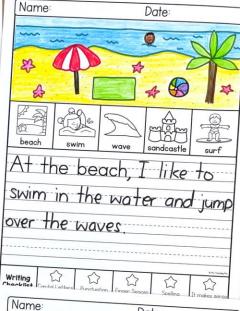

## WRITING TOPICS

| In July                           | On a camping trip                    |
|-----------------------------------|--------------------------------------|
| On the 4 <sup>th</sup> of July    | In a jewellery store                 |
| My favorite thing about summer is | If I were a pirate                   |
| On a hot day, I like to           | If I could breathe underwater        |
| In the summer, I like to wear     | A dolphin                            |
| My favorite drink is              | A seagull                            |
| My favorite ice cream flavor is   | To make lemonade                     |
| My favorite season is             | A lifeguard                          |
| The best fruit is                 | When I am bored                      |
| At the aquarium                   | To stay cool                         |
| At the beach                      | The best present I've ever gotten is |
| At the carnival                   | My favorite place to play is         |
| At a barbecue                     | Blank Writing Page                   |

#### 25 PROMPTS

Space for a drawing

Picture word bank

Option with and without writing prompt

Option with primary or solid lines

Writing checklist for self-editing

Book cover included