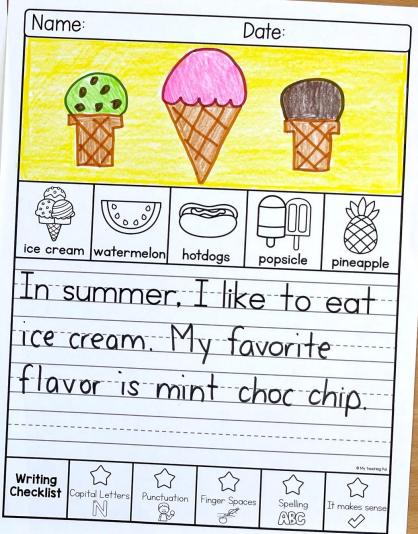

## WRITING TOPICS

| In June                                       | If I found a treasure chest |  |
|-----------------------------------------------|-----------------------------|--|
| In summer                                     | Mermaids                    |  |
| In summer, I like to eat                      | A turtle                    |  |
| I love my dad because (includes blank option) | An alligator                |  |
| My favorite way to eat ice cream              | A crab                      |  |
| My favorite ocean animal is                   | To wash a dog               |  |
| My favorite store                             | To build a sandcastle       |  |
| In the desert                                 | A mechanic                  |  |
| On a boat                                     | At home, I can help by      |  |
| At a magic show                               | At the pool, I like to      |  |
| At the zoo                                    | In the car, I like to       |  |
| If I had a robot                              | If I could stay up late     |  |
| If I had a magical pet                        | Blank Writing Page          |  |

#### 25 PROMPTS

Space for a drawing

Picture word bank

Option with and without writing prompt

Option with primary or solid lines

Writing checklist for self-editing

Book cover included