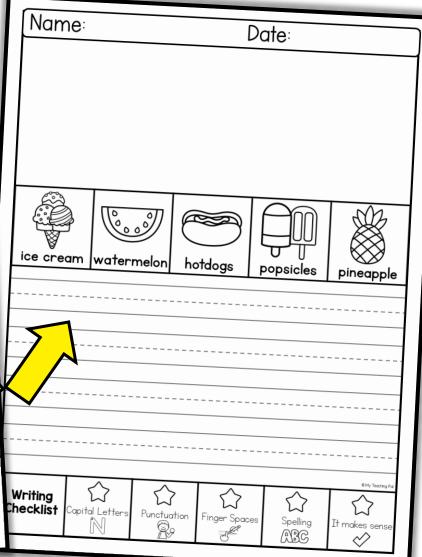

## WRITING TOPICS

| In June                                       | If I found a treasure chest |  |
|-----------------------------------------------|-----------------------------|--|
| In summer                                     | Mermaids                    |  |
| In summer, I like to eat                      | A turtle                    |  |
| I love my dad because (includes blank option) | An alligator                |  |
| My favorite way to eat ice cream              | A crab                      |  |
| My favorite ocean animal is                   | To wash a dog               |  |
| My favorite store                             | To build a sandcastle       |  |
| In the desert                                 | A mechanic                  |  |
| On a boat                                     | At home, I can help by      |  |
| At a magic show                               | At the pool, I like to      |  |
| At the zoo                                    | In the car, I like to       |  |
| If I had a robot                              | If I could stay up late     |  |
| If I had a magical pet                        | Blank Writing Page          |  |

#### 25 PROMPTS

Space for a drawing

Picture word bank

Option with and without writing prompt

Option with primary or solid lines

Writing checklist for self-editing

Book cover included

# WITH & WITHOUT TEXT

## PRIMARY & SOLID LINES