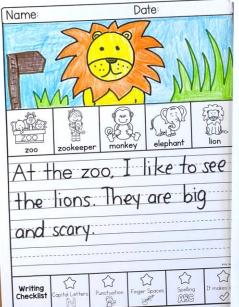

## WRITING TOPICS

| In June                                       | If I found a treasure chest |  |
|-----------------------------------------------|-----------------------------|--|
| In summer                                     | Mermaids                    |  |
| In summer, I like to eat                      | A turtle                    |  |
| I love my dad because (includes blank option) | An alligator                |  |
| My favorite way to eat ice cream              | A crab                      |  |
| My favorite ocean animal is                   | To wash a dog               |  |
| My favorite store                             | To build a sandcastle       |  |
| In the desert                                 | A mechanic                  |  |
| On a boat                                     | At home, I can help by      |  |
| At a magic show                               | At the pool, I like to      |  |
| At the zoo                                    | In the car, I like to       |  |
| If I had a robot                              | If I could stay up late     |  |
| If I had a magical pet                        | Blank Writing Page          |  |