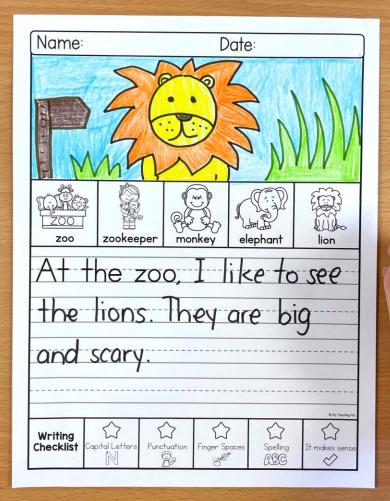

## WRITING TOPICS

| In June                                       | If I found a treasure chest |  |
|-----------------------------------------------|-----------------------------|--|
| In summer                                     | Mermaids                    |  |
| In summer, I like to eat                      | A turtle                    |  |
| I love my dad because (includes blank option) | An alligator                |  |
| My favorite way to eat ice cream              | A crab                      |  |
| My favorite ocean animal is                   | To wash a dog               |  |
| My favorite store                             | To build a sandcastle       |  |
| In the desert                                 | A mechanic                  |  |
| On a boat                                     | At home, I can help by      |  |
| At a magic show                               | At the pool, I like to      |  |
| At the zoo                                    | In the car, I like to       |  |
| If I had a robot                              | If I could stay up late     |  |
| If I had a magical pet                        | Blank Writing Page          |  |

### INCLUDES A BOOK COVER

Includes a writing checklist students to selfcheck their work.

#### 25 PROMPTS

Space for a drawing

Picture word bank

Option with and without writing prompt

Option with primary or solid lines

Writing checklist for self-editing

Book cover included