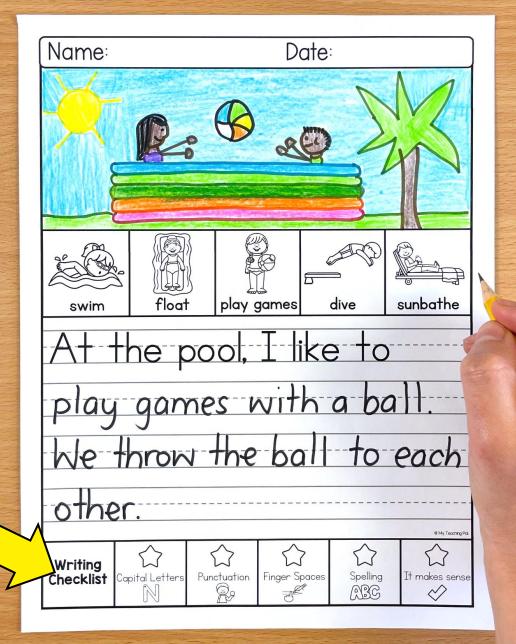

## WRITING TOPICS

| In June                                       | If I found a treasure chest |  |
|-----------------------------------------------|-----------------------------|--|
| In summer                                     | Mermaids                    |  |
| In summer, I like to eat                      | A turtle                    |  |
| I love my dad because (includes blank option) | An alligator                |  |
| My favorite way to eat ice cream              | A crab                      |  |
| My favorite ocean animal is                   | To wash a dog               |  |
| My favorite store                             | To build a sandcastle       |  |
| In the desert                                 | A mechanic                  |  |
| On a boat                                     | At home, I can help by      |  |
| At a magic show                               | At the pool, I like to      |  |
| At the zoo                                    | In the car, I like to       |  |
| If I had a robot                              | If I could stay up late     |  |
| If I had a magical pet                        | Blank Writing Page          |  |

#### 25 PROMPTS

Space for a drawing

Picture word bank

Option with and without writing prompt

Option with primary or solid lines

Writing checklist for self-editing

Book cover included