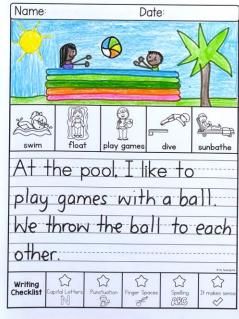

## WRITING TOPICS

| In June                                       | If I found a treasure chest |  |
|-----------------------------------------------|-----------------------------|--|
| In summer                                     | Mermaids                    |  |
| In summer, I like to eat                      | A turtle                    |  |
| I love my dad because (includes blank option) | An alligator                |  |
| My favorite way to eat ice cream              | A crab                      |  |
| My favorite ocean animal is                   | To wash a dog               |  |
| My favorite store                             | To build a sandcastle       |  |
| In the desert                                 | A mechanic                  |  |
| On a boat                                     | At home, I can help by      |  |
| At a magic show                               | At the pool, I like to      |  |
| At the zoo                                    | In the car, I like to       |  |
| If I had a robot                              | If I could stay up late     |  |
| If I had a magical pet                        | Blank Writing Page          |  |