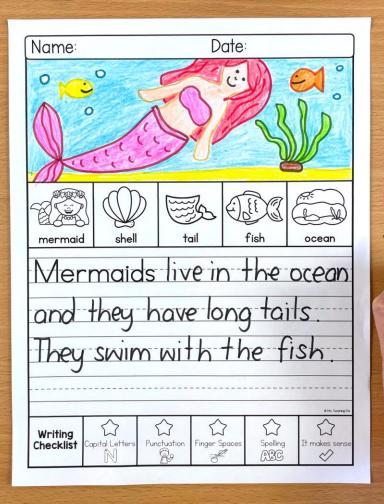

## WRITING TOPICS

| In June                                       | If I found a treasure chest |  |
|-----------------------------------------------|-----------------------------|--|
| In summer                                     | Mermaids                    |  |
| In summer, I like to eat                      | A turtle                    |  |
| I love my dad because (includes blank option) | An alligator                |  |
| My favorite way to eat ice cream              | A crab                      |  |
| My favorite ocean animal is                   | To wash a dog               |  |
| My favorite store                             | To build a sandcastle       |  |
| In the desert                                 | A mechanic                  |  |
| On a boat                                     | At home, I can help by      |  |
| At a magic show                               | At the pool, I like to      |  |
| At the zoo                                    | In the car, I like to       |  |
| If I had a robot                              | If I could stay up late     |  |
| If I had a magical pet                        | Blank Writing Page          |  |

### INCLUDES A BOOK COVER

Includes a writing checklist students to selfcheck their work.

#### 25 PROMPTS

Space for a drawing

Picture word bank

Option with and without writing prompt

Option with primary or solid lines

Writing checklist for self-editing

Book cover included