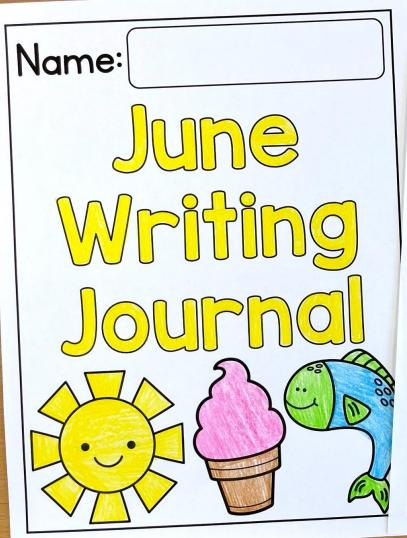

### INCLUDES A BOOK COVER

Includes a writing checklist students to selfcheck their work.