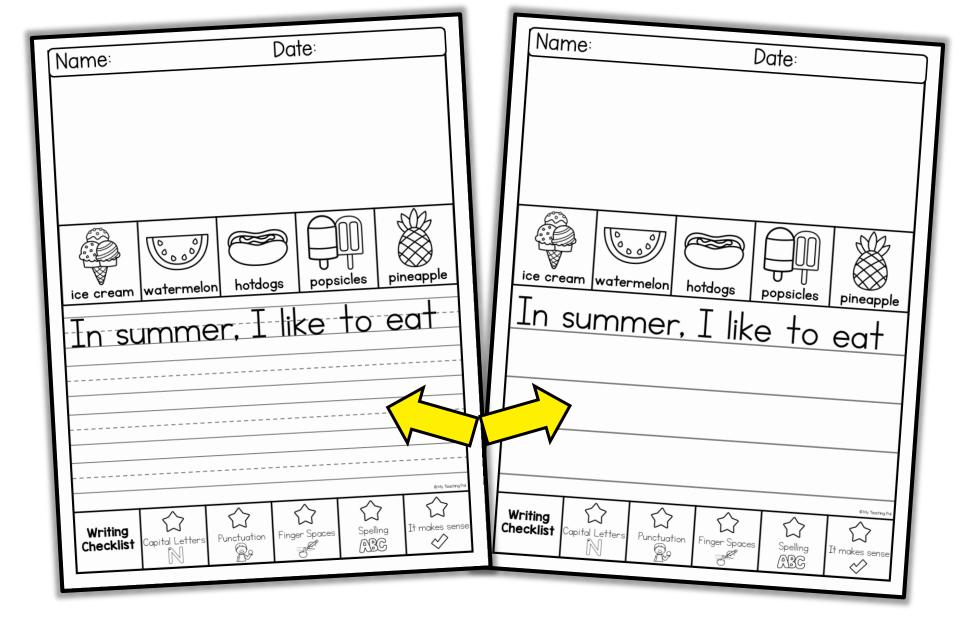

# WITH & WITHOUT TEXT

## WRITING TOPICS

| In June                                       | If I found a treasure chest |  |
|-----------------------------------------------|-----------------------------|--|
| In summer                                     | Mermaids                    |  |
| In summer, I like to eat                      | A turtle                    |  |
| I love my dad because (includes blank option) | An alligator                |  |
| My favorite way to eat ice cream              | A crab                      |  |
| My favorite ocean animal is                   | To wash a dog               |  |
| My favorite store                             | To build a sandcastle       |  |
| In the desert                                 | A mechanic                  |  |
| On a boat                                     | At home, I can help by      |  |
| At a magic show                               | At the pool, I like to      |  |
| At the zoo                                    | In the car, I like to       |  |
| If I had a robot                              | If I could stay up late     |  |
| If I had a magical pet                        | Blank Writing Page          |  |

### INCLUDES A BOOK COVER

Includes a writing checklist students to selfcheck their work.