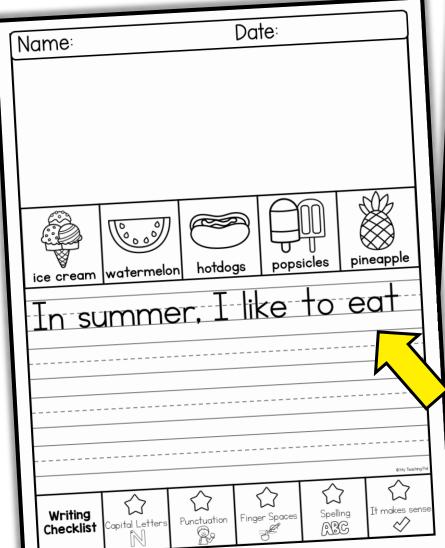

## WRITING TOPICS

| In June                                       | If I found a treasure chest |  |
|-----------------------------------------------|-----------------------------|--|
| In summer                                     | Mermaids                    |  |
| In summer, I like to eat                      | A turtle                    |  |
| I love my dad because (includes blank option) | An alligator                |  |
| My favorite way to eat ice cream              | A crab                      |  |
| My favorite ocean animal is                   | To wash a dog               |  |
| My favorite store                             | To build a sandcastle       |  |
| In the desert                                 | A mechanic                  |  |
| On a boat                                     | At home, I can help by      |  |
| At a magic show                               | At the pool, I like to      |  |
| At the zoo                                    | In the car, I like to       |  |
| If I had a robot                              | If I could stay up late     |  |
| If I had a magical pet                        | Blank Writing Page          |  |

#### 25 PROMPTS

Space for a drawing

Picture word bank

Option with and without writing prompt

Option with primary or solid lines

Writing checklist for self-editing

Book cover included

# WITH & WITHOUT TEXT

## PRIMARY & SOLID LINES