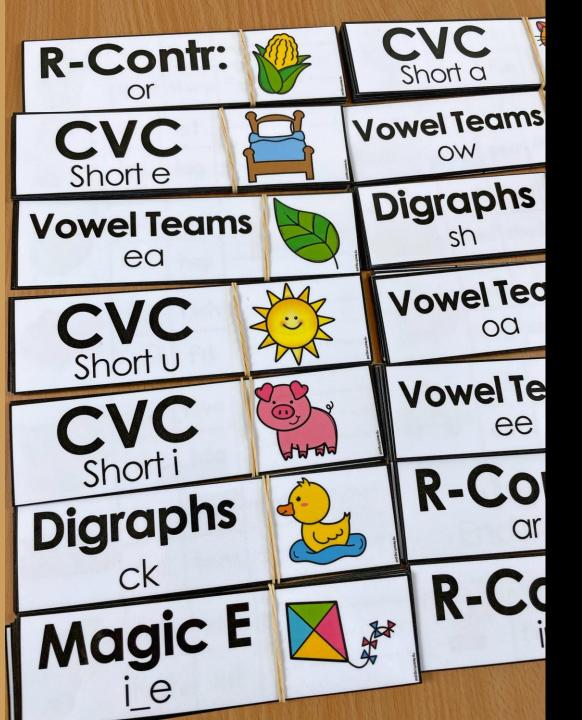

## VARIOUS SOUNDS INCLUDED

800+ CARDS **CVC Words** FLSZ Digraphs Blends Magic E Soft C & G -y & -y Trigraphs **R-Controlled Vowel Teams Diphthongs** And More!

## SEQUENTIAL AND SYSTEMATIC SCOPE

| Table of Contents - Scope |     |                              |     |                 |     |
|---------------------------|-----|------------------------------|-----|-----------------|-----|
| CVC: Short a              | 20  | Magic E: e_e                 | 129 | Vowel Team: igh | 205 |
| CVC: Short i              | 28  | Soft C                       | 131 | Vowel Team: oo  | 208 |
| CVC: Short o              | 34  | Soft G                       | 135 | Vowel Team: ew  | 221 |
| CVC: Short u              | 39  | Trigraph: tch                | 137 | Vowel Team: ui  | 214 |
| CVC: Short e              | 44  | Trigraph: dge                | 141 | Vowel Team: ue  | 216 |
| FLSZ                      | 48  | -ild, -old, -ind, -olt, -ost | 144 | 00              | 218 |
| -all, -oll, -ull          | 57  | -y (/ī/)                     | 149 | Diphthong: au   | 221 |
| Digraph: ck               | 61  | -y (/ē/)                     | 152 | Diphthong: aw   | 224 |
| Digraph: sh               | 66  | -le                          | 156 | Diphthong: oi   | 227 |
| Digraph: th               | 71  | R-Contr: ar                  | 161 | Diphthong: oy   | 230 |
| Digraph: ch               | 74  | R-Contr: or                  | 165 | Diphthong: ou   | 232 |
| Digraph: wh               | 77  | R-Contr: ore                 | 168 | Diphthong: ow   | 235 |
| Digraph: ph               | 80  | R-Contr: er                  | 171 | Digraph: kn     | 238 |
| Digraph: ng               | 82  | R-Contr: ir                  | 174 | Digraph: wr     | 241 |
| nk                        | 85  | R-Contr: ur                  | 177 | Digraph: mb     | 244 |
| L Blends                  | 88  | R-Contr: w+or                | 180 | 3 Letter Blends | 246 |
| R Blends                  | 92  | Vowel Team: ai               | 182 | qu              | 250 |
| S Blends                  | 95  | Vowel Team: ay               | 186 |                 |     |
| Ending Blends             | 98  | Vowel Team: ee               | 189 |                 |     |
| Magic E: a_e              | 110 | Vowel Team: ea               | 193 |                 |     |
| Magic E: i_e              | 116 | Vowel Team: oa               | 197 |                 |     |
| Magic E: o_e              | 121 | Vowel Team: ow               | 200 |                 |     |
| Magic E: u_e              | 126 | Vowel Team: ie               | 203 |                 |     |