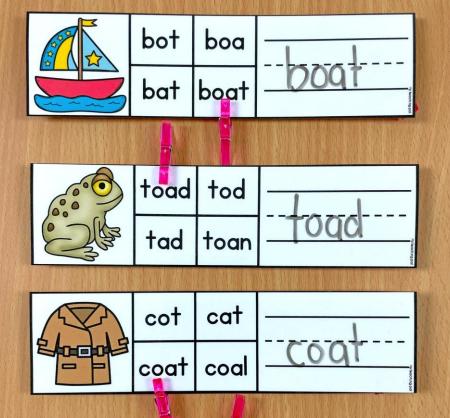

## LOOKALIKE WORDS

## VARIOUS SOUNDS INCLUDED

800+ CARDS **CVC Words** FLSZ Digraphs Blends Magic E Soft C & G -y & -y Trigraphs **R-Controlled Vowel Teams Diphthongs** And More!