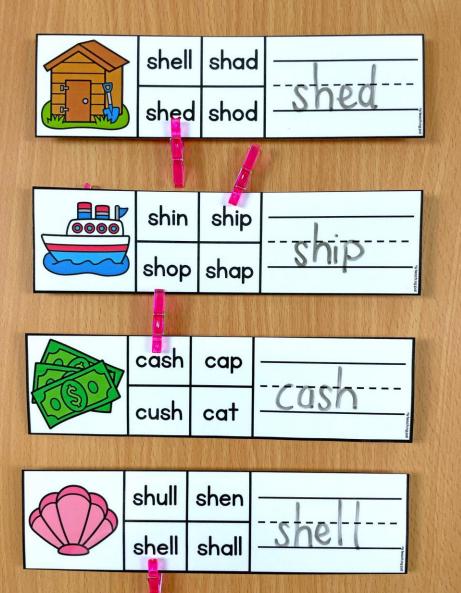

## LOOKALIKE WORDS

## VARIOUS SOUNDS INCLUDED

800+ CARDS **CVC Words** FLSZ Digraphs Blends Magic E Soft C & G -y & -y Trigraphs **R-Controlled Vowel Teams Diphthongs** And More!