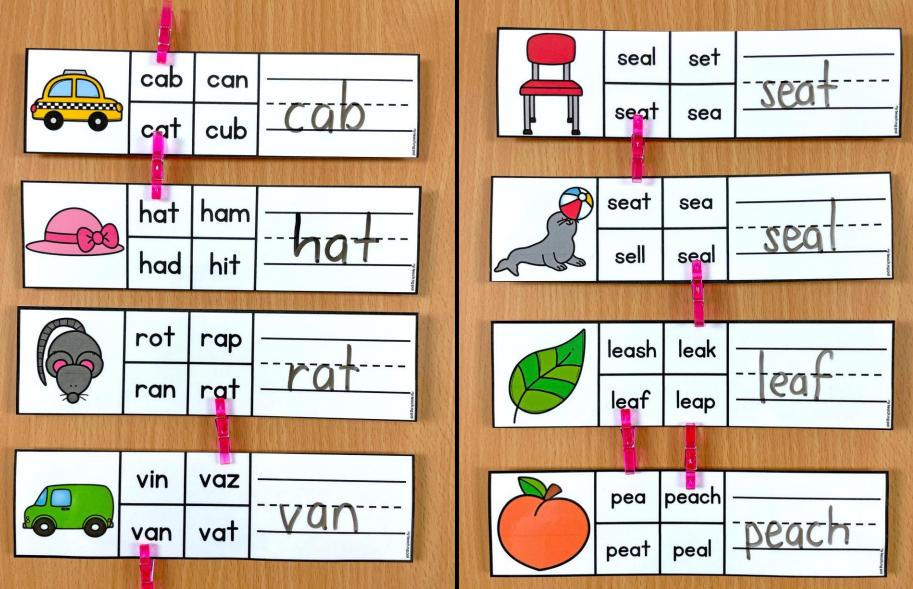

## LOOKALIKE WORDS

## VARIOUS SOUNDS INCLUDED

800+ CARDS **CVC Words** FLSZ Digraphs Blends Magic E Soft C & G -y & -y Trigraphs **R-Controlled Vowel Teams Diphthongs** And More!